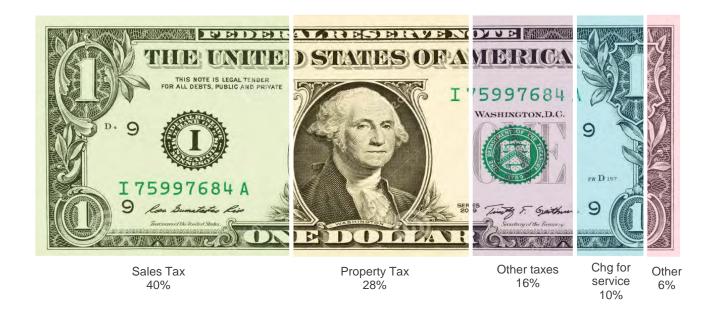

#### Revenue Outlook

This budget seeks to estimate revenues conservatively in order to reduce disruption to the organization and assure departments that budgets can be used throughout the year to serve the residents in our community. This budget assumes no property tax increase. We anticipate that the property tax increase last year, combined with steady growth in the city's sales tax distributions, and updates to certain user fees will be able to pay for the expenditures anticipated this coming fiscal year.