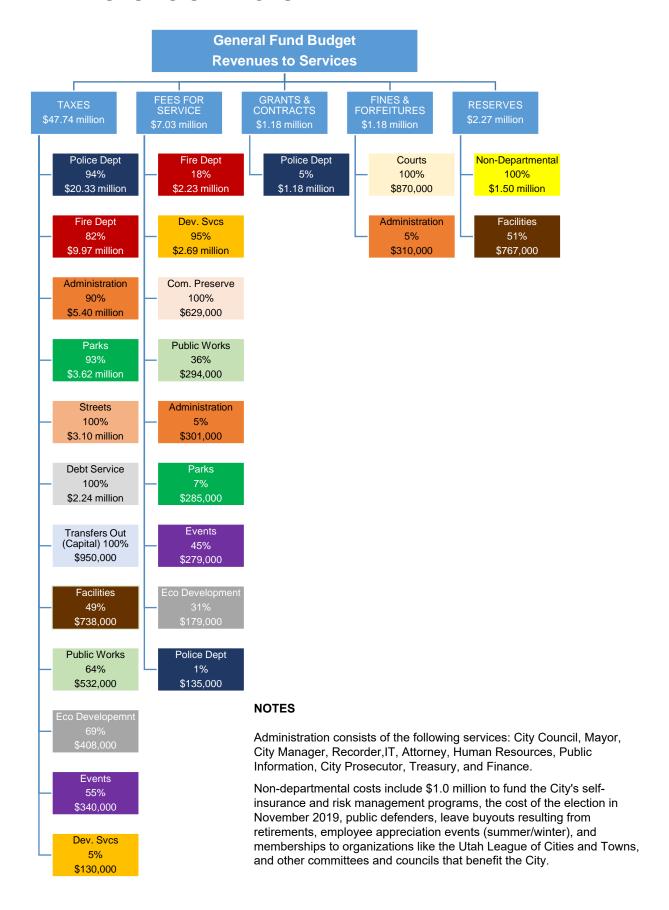

s Out                         | 7,173,448                        | 800,000                        | 1,157,850                       | 950,000                         | 10.00         |
| Contribution to Fund Balance          | · · ·                            | 600,000                        | 1,107,000                       | 950,000                         | 18.89         |
| Contribution to Fund Balance          | 798,216<br><b>7,971,664</b>      | 800,000                        | 1,157,850                       | 950,000                         | 0.0°<br>18.8° |
| <del>-</del>                          | , ,                              | ,                              | , ,                             | , -                             | •             |



#### **REVENUES TO SERVICES**





#### **GENERAL FUND CHARTS AND INFORMATION**

#### **REVENUES**

The chart below illustrates the source of the General Fund's revenue for the FY2020 Tentative Budget.



#### **EXPENDITURES**

The chart below illustrates the use of the General Fund's resources for the FY2020 Tentative Budget.

Administrative costs include all the divisions reported under the following departments: City Council, Mayor, City Manager, City Recorder, City Attorney, Finance, Human Resources, and Information Technology.



57%

17%

10%

Svcs 4% 4% 7%



## **GENERAL FUND REVENUE**

|                                               | Prior Year<br>Actual<br>FY 17-18 | Amended<br>Budget<br>FY 18-19 | Estimated<br>Actual<br>FY 18-19 | Tentative<br>Budget<br>FY 19-20 | Change |
|----------------------------------