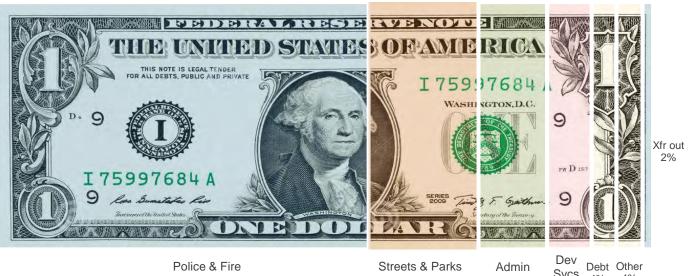

#### City Personnel

All services to the residents of West Jordan are accomplished through the city's personnel. As such, the city's employees account for almost 70% of the budget. The management of these resources is always a top priority. This budget plans for the funding of merit pay increases for those who perform exemplary work, as well as a 2.7% cost of living adjustment to match the inflationary increases along the Wasatch Front.