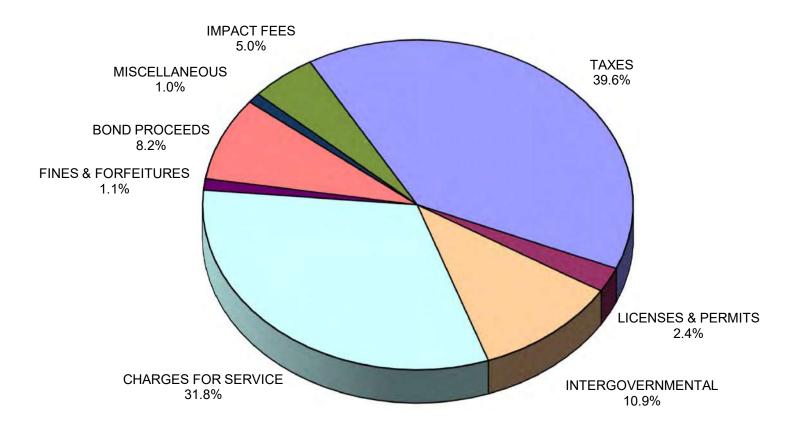

#### Revenues

We have seen a modest increase in sales tax revenue over the past fiscal year. This budget projects a 3.8% increase. Of the sales taxes collected from West Jordan businesses, the city is allocated 1% of the total 6.85% tax (or about 14.6% of the total sales tax). So, for every \$100 spent in West Jordan, \$6.85 in sales tax is collected, and of that amount, the city receives \$1.00. There are a number of factors, most outside our control, that could cause sales tax revenue to decline. These factors include another recession, national policies, national and global fiscal instability, changes in state legislative policy, or all of the above. This budget reflects an 18% property tax increase. We will continue to monitor revenues. Fees are also evaluated annually and adjusted as needed to provide critical services.