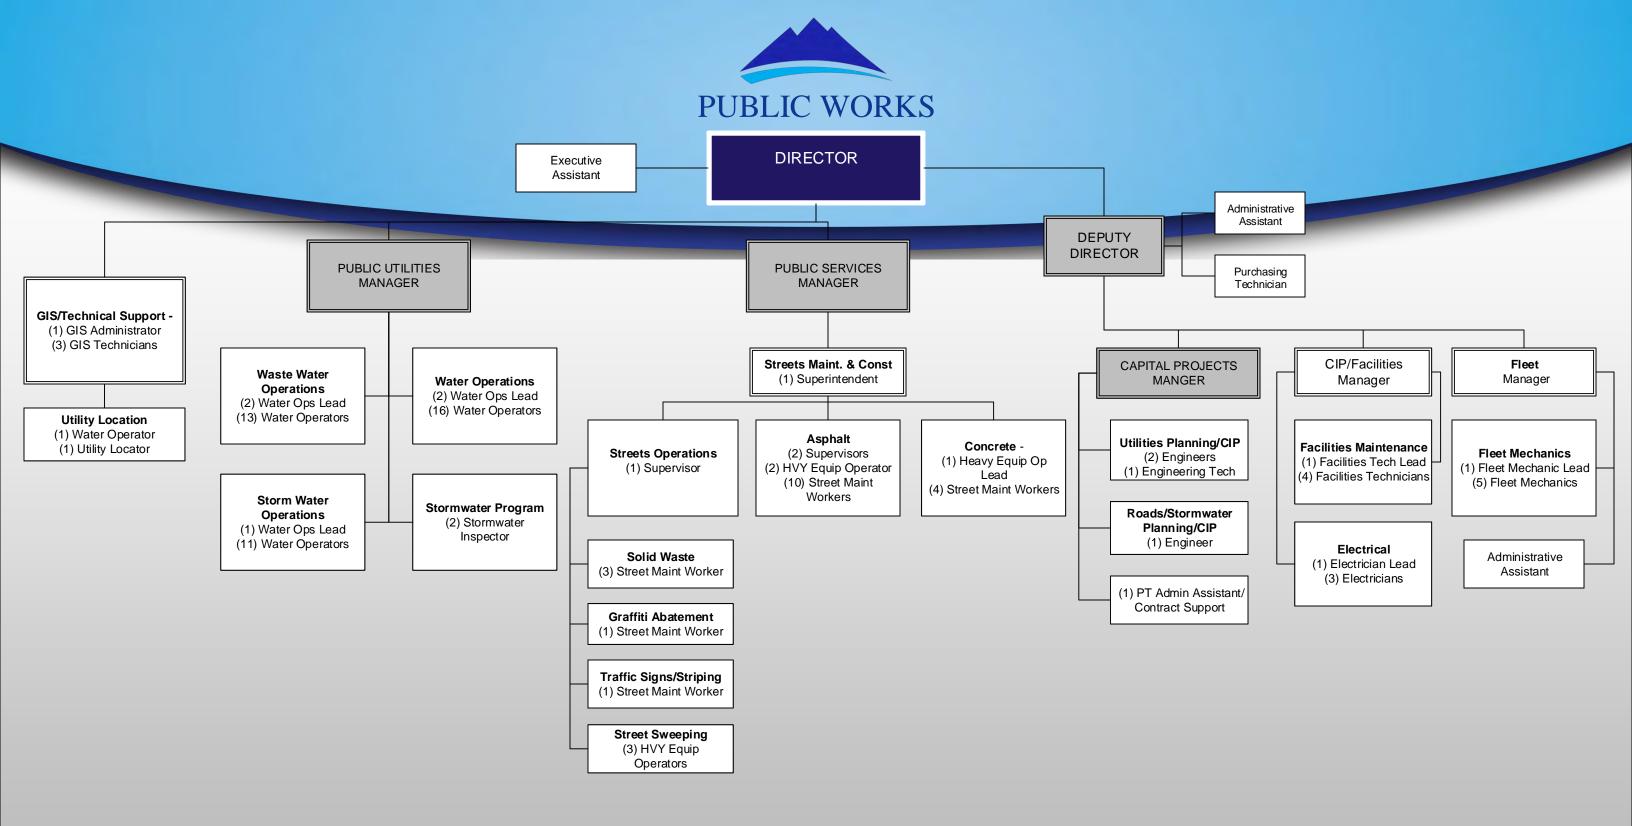

the city's vehicles and equipment.

**Fleet Fund: Replacement & Surplus** – Provide for the monitoring and execution of the city's Fleet Replacement Program, including the purchasing of vehicles and equipment and the surplus of vehicles and equipment.

**Electricians** – Provide specialized electrical services for city facilities, water telemetry and control systems, and Parks Calsense controls. Electricians also supervise and manage the city's streetlight program.

**Roadway Maintenance** – Provide for the repair of city's asphalt roadways, including overlays, patching, and pothole repairs. This group also manages the concrete curb, gutters, and sidewalks, along with pedestrian ramps of the city. The group also maintains the signs, signals, striping, and graffiti abatement for the city.





| PUBLIC WORKS<br>DEPARTMENT |                                            | AUDITED<br>ACTUAL          | ADJUSTED<br>BUDGET  | YEAR-END<br>ESTIMATE       | ADOPTED<br>BUDGET   |
|----------------------------|--------------------------------------------|----------------------------|---------------------|----------------------------|---------------------|
|                            |                                            | FY 16-17                   | FY 17-18            | FY 17-18                   | FY 18-19            |
|                            | FUNCTIONAL SUMMARY                         |                            |                     |                            |                     |
|                            | SALARIES & BENEFITS                        | 4,899,05