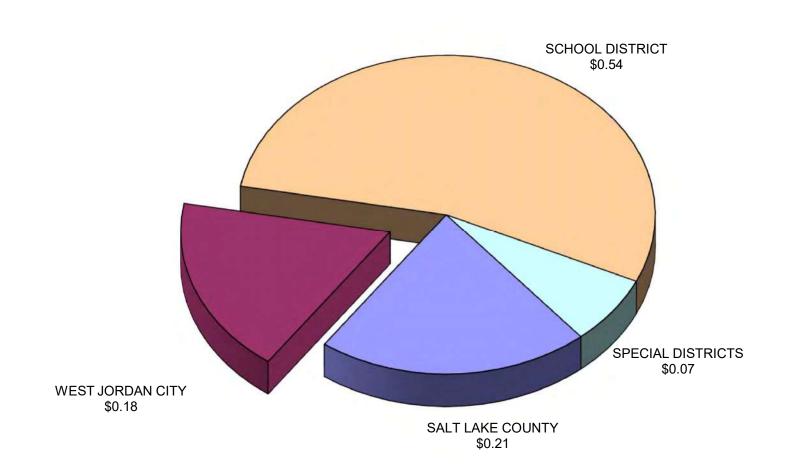

| 150,000<br>0                   | 161,365<br>0                     | 25,000<br>25,000              |
| TOTAL EXPENDITURES & OTHER USES                                           | 0                             | 150,000                        | 161,365                          | 50,000                        |
| ENDING CASH BALANCE                                                       | 0                             | (100,000)                      | (161,365)                        | (136,365)                     |

CITY OF WEST JORDAN TOTAL REVENUES FY 2018-2019

\$125,519,998



CITY OF WEST JORDAN SALES TAX, PROPERTY TAX, AND FRANCHISE TAX REVENUE



### SALES TAX ALLOCATION (WHERE YOUR TAX DOLLAR GOES)



### PROPERTY TAX ALLOCATION (WHERE YOUR TAX DOLLAR GOES)



CITY OF WEST JORDAN TOTAL EXPENDITURES BY CATEGORY FY 2018-2019

\$154,620,358



CITY OF WEST JORDAN TOTAL EXPENDITURES BY FUND TYPE FY 2018-2019

\$154,620,358



## **Debt Service Scheduled Payments**

|                                                                                        | FY 18/19           | FY 19/20           | FY 20/21                  | FY 21/22           | FY 22/23           | FY 23/24           | FY 24/25           | FY 25/26           | FY 26/27  | FY 27/28  | FY 28/29  | FY 29/30  |
|----------------------------------------------------------------------------------------|--------------------|--------------------|---------------------------|--------------------|--------------------|--------------------|--------------------|--------------------|-----------|--