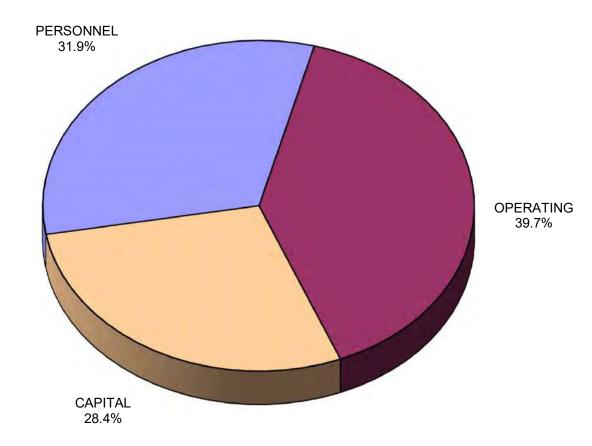

| 25,000<br>25,000              |
| TOTAL EXPENDITURES & OTHER USES                                           | 0                             | 150,000                        | 161,365                          | 50,000                        |
| ENDING CASH BALANCE                                                       | 0                             | (100,000)                      | (161,365)                        | (136,365)                     |

CITY OF WEST JORDAN TOTAL REVENUES FY 2018-2019

\$125,519,998



CITY OF WEST JORDAN SALES TAX, PROPERTY TAX, AND FRANCHISE TAX REVENUE



### SALES TAX ALLOCATION (WHERE YOUR TAX DOLLAR GOES)



### PROPERTY TAX ALLOCATION (WHERE YOUR TAX DOLLAR GOES)



CITY OF WEST JORDAN TOTAL EXPENDITURES BY CATEGORY FY 2018-2019

\$154,620,358



CITY OF WEST JORDAN TOTAL EXPENDITURES BY FUND TYPE FY 2018-2019

\$154,620,358



## **Debt Service Scheduled Payments**

|                                                                                        | FY 18/19           | FY 19/20           | FY 20/21                  | FY 21/22           | FY 22/23           | FY 23/24           | FY 24/25           | FY 25/26           | FY 26/27  | FY 27/28  | FY 28/29  | FY 29/30  |
|----------------------------------------------------------------------------------------|--------------------|--------------------|---------------------------|--------------------|--------------------|--------------------|--------------------|--------------------|-----------|-----------|-----------|-----------|
| Of any Duck Develop Develop Assessment Inform