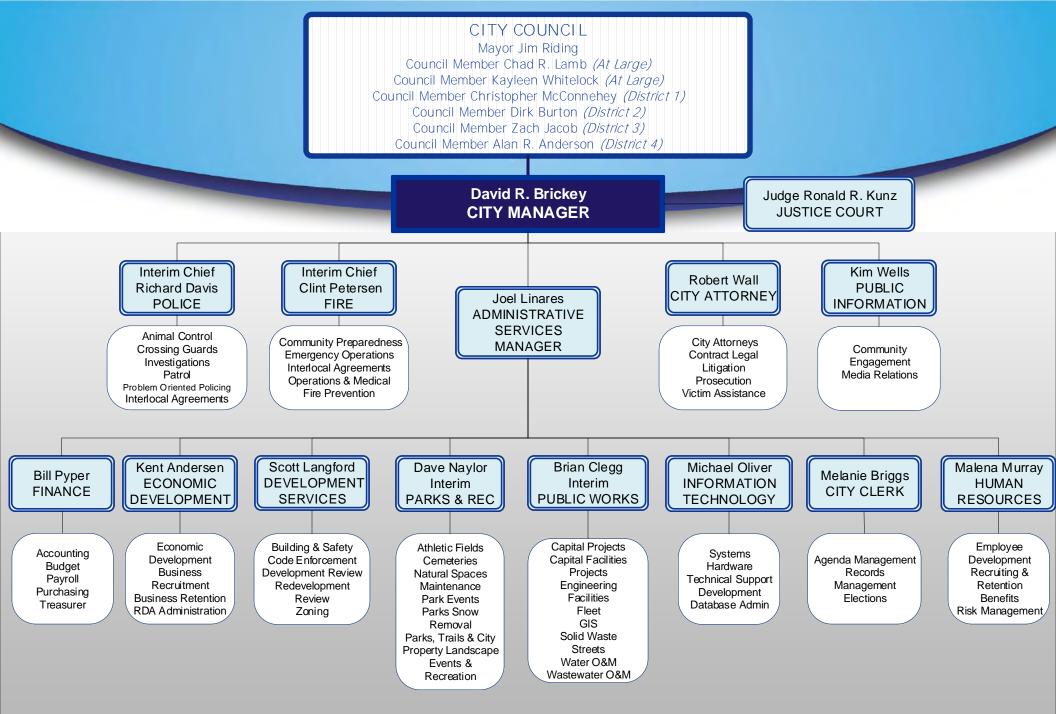

#### GENERAL FUND SUMMARY

|                                                                                                                                                                                                                                                                                                                            | AUDITED<br>ACTUAL<br>FY 16-17                                                                                                                                      | ADJUSTED<br>BUDGET<br>FY 17-18                                                                                                                                                                 | YEAR-END<br>ESTIMATE<br>FY 17-18                                                                                                                                               | ADOPTED<br>BUDGET<br>FY 18-19                                                                                                                                                  |
|----------------------------------------------------------------------------------------------------------------------------------------------------------------------------------------------------------------------------------------------------------------------------------------------------------------------------|--------------------------------------------------------------------------------------------------------------------------------------------------------------------|------------------------------------------------------------------------------------------------------------------------------------------------------------------------------------------------|--------------------------------------------------------------------------------------------------------------------------------------------------------------------------------|--------------------------------------------------------------------------------------------------------------------------------------------------------------------------------|
| BEGINNING FUND BALANCE                                                                                                                                                                                                                                                                                                     | 16,986,248                                                                                                                                                         | 16,838,043                                                                                                                                                                                     | 16,838,043                                                                                                                                                                     | 16,432,160                                                                                                                                                                     |
| REVENUES & OTHER SOURCES<br>TAXES<br>LICENSES & PERMITS<br>INTERGOVERNMENTAL<br>CHARGES FOR SERVICE<br>FINES & FORFEITURES<br>MISCELLANEOUS<br>EVENTS<br>CONTRIBUTIONS (USE OF RESERVES)                                                                                                                                   | 38,587,973<br>2,796,974<br>5,199,302<br>3,111,151<br>1,283,137<br>596,928<br>271,321<br>0                                                                          | 39,312,136<br>3,381,000<br>5,136,263<br>3,481,400<br>1,350,000<br>9,853,211<br>299,200<br>8,731,245                                                                                            | 39,996,505<br>3,430,662<br>5,387,965<br>3,664,834<br>1,289,920<br>8,240,110<br>247,273<br>0                                                                                    | 42,937,242<br>3,057,500<br>5,104,652<br>3,617,570<br>1,400,000<br>535,573<br>286,200<br>5,236,763                                                                              |
| TOTAL REVENUES & OTHER SOURCES                                                                                                                                                                                                                                                                                             | 51,846,786                                                                                                                                                         | 71,544,455                                                                                                                                                                                     | 62,257,269                                                                                                                                                                     | 62,175,500                                                                                                                                                                     |
| EXPENDITURES & OTHER USES<br>OFFICE OF CITY MANAGER<br>COURTS<br>ADMINISTRATIVE SERVICES<br>FINANCE<br>CITY ATTORNEY<br>COMMUNITY PRESERVATION<br>HUMAN RESOURCES<br>PUBLIC WORKS<br>PARKS<br>DEVELOPMENT<br>ECONOMIC DEVELOPMENT<br>POLICE<br>FIRE<br>**INTERFUND CHARGES ADJUSTMENT**<br>TOTAL EXPENDITURES & OTHER USES | 2,012,305<br>732,607<br>1,254,221<br>1,671,091<br>1,057,344<br>467,819<br>9,429,040<br>4,031,954<br>1,870,923<br>322,528<br>18,005,651<br>10,683,689<br>51,994,991 | 2,193,502<br>802,931<br>2,433,266<br>12,172,786<br>1,594,030<br>535,907<br>611,458<br>18,351,195<br>4,434,512<br>2,036,146<br>612,170<br>19,816,922<br>11,396,393<br>(5,446,763)<br>71,544,455 | 1,592,910<br>795,521<br>1,806,691<br>9,037,878<br>1,356,065<br>518,187<br>460,498<br>10,577,628<br>4,116,458<br>1,996,317<br>486,995<br>18,540,555<br>11,377,449<br>62,663,152 | 2,420,344<br>848,801<br>2,296,877<br>1,460,972<br>1,826,258<br>600,381<br>484,676<br>11,314,412<br>4,915,453<br>2,268,434<br>740,573<br>20,934,779<br>12,063,540<br>62,175,500 |
| ENDING FUND BALANCE                                                                                                                                                                                                                                                                                                        | 16,838,043                                                                                                                                                         | 8,106,798                                                                                                                                                                                      | 16,432,160                                                                                                                                                                     | 11,195,397                                                                                                                                                                     |
|                                                                                                                                                                                                                                                                                                                            |                                                                                                                                                                    |                                                                                                                                                                                                |                                                                                                                                                                                |                                                                                                                                                                                |