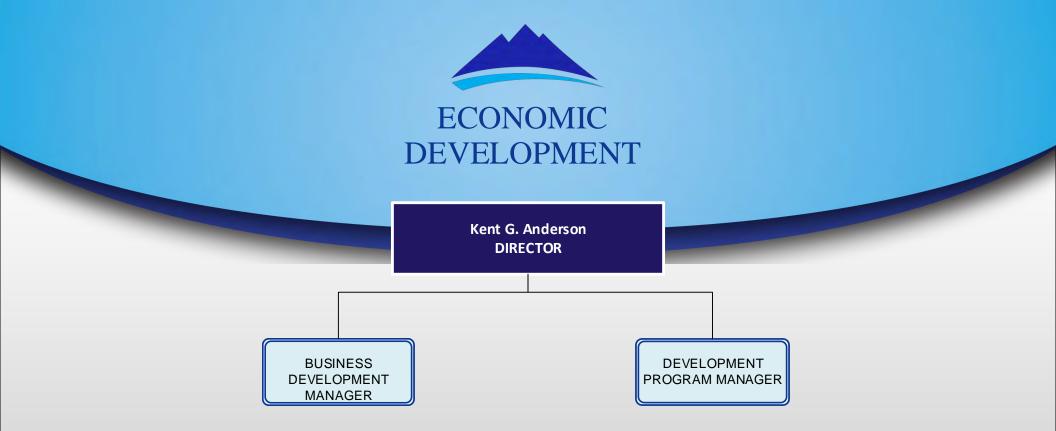

eased job opportunities and goods and services for the community.

The Economic Development Department includes the following programs:

**Economic Development** – Encourage the attraction of job creating businesses, development of infill parcels of land, development of new areas, increased retail activity and expansion of existing businesses in the City.

**Redevelopment Agency** – The Redevelopment Agency utilizes Tax Increment Financing (TIF) Districts to encourage economic development, job creation, business investment, and redevelopment of blighted areas within the city. To accomplish these goals, the agency can create a Community Reinvestment Area (CRA), which provides TIF funding to projects to offset some costs associated with development occurring in the project area boundaries.





| ECONOMIC DEVELOPMENT<br>DEPARTMENT        | AUDITED<br>ACTUAL<br>FY 16-17 | ADJUSTED<br>BUDGET<br>FY 17-18 | YEAR-END<br>ESTIMATE<br>FY 17-18 | ADOPTED<br>BUDGET<br>FY 18-19 |
|-------------------------------------------|-------------------------------|--------------------------------|----------------------------------|-------------------------------|
| FUNCTIONAL SUMMARY                        |                               |                                |                                  |                               |
| SALARIES & BENEFITS<br>OPERATING EXPENSES | 180,116<br>142,412            | 394,706<br>217,464             | 307,093<br>179,902               | 399,193<br>341,380            |
| TOTAL FUNCTIONAL AREAS                    | 322,528                       | 612,17