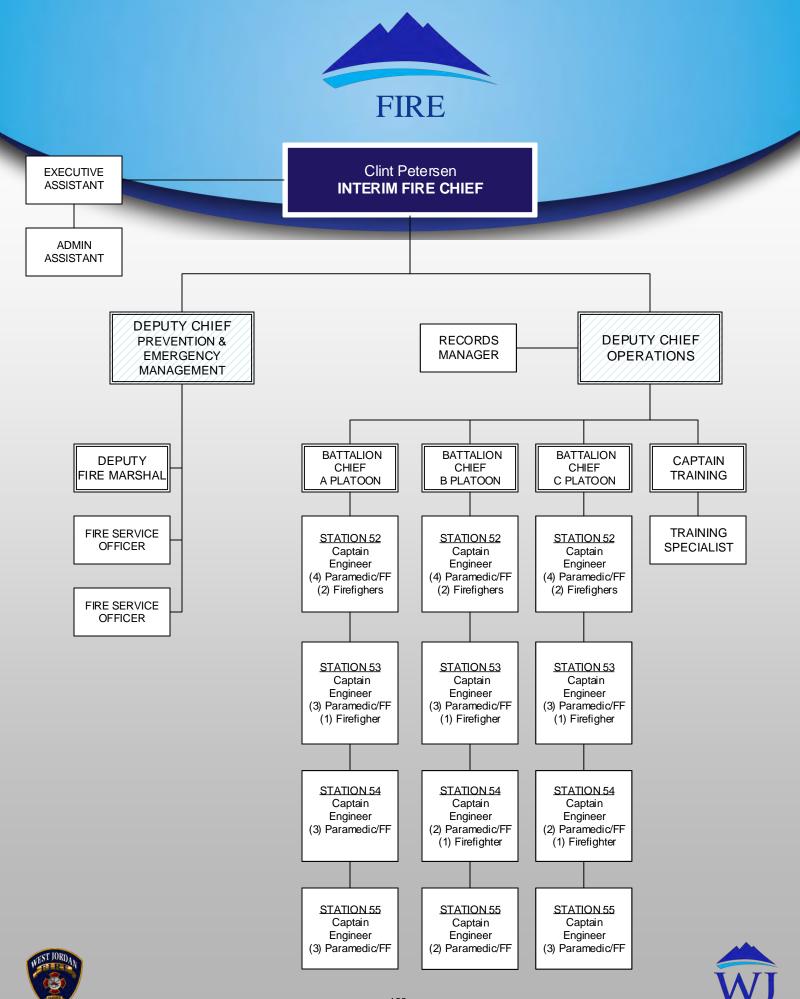

ited to: fire suppression (residential, multi-family, commercial, industrial, vehicle and open lands); advanced and basic life support triage, treatment and transport; mass casualty; hazardous materials containment and mitigation.

**Hazardous Materials** – Provide highly trained Hazardous Materials Technicians to control, contain and mitigate all types of Haz-Mat incidents. Minimize the effects of a hazardous material release to the public and supervise its proper disposal.

**Heavy/Technical Rescue (Special Operations)** – Provide highly trained professional Technical Rescue Technicians to respond to and mitigate emergency incidents involving the following: vehicle extrication, trench rescue, confined space, structural collapse, rope rescue, machinery entrapment and swift water rescue.



| FIRE DEPARTMENT                           | AUDITED                | ADJUSTED               | YEAR-END               | ADOPTED                 |
|-------------------------------------------|------------------------|------------------------|------------------------|-------------------------|
|                                           | ACTUAL                 | BUDGET                 | ESTIMATE               | BUDGET                  |
|                                           | FY 16-17               | FY 17-18               | FY 17-18               | FY 18-19                |
| FUNCTIONAL SUMMARY                        |                        |                        |                        |                         |
| SALARIES & BENEFITS<br>OPERATING EXPENSES | 9,206,160<br>1,46