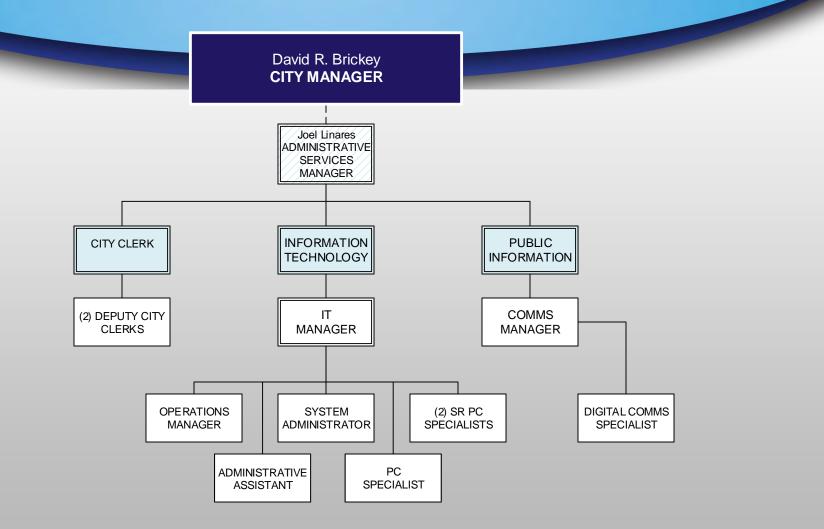

#### **ADMINISTRATION**

David R. Brickey, City Manager Joel Linares, Administrative Services Manager

The Mayor and City Council would like to express appreciation to all employees who dedicated many hours and their best efforts to create the annual budget.

#### BUDGET PREPARATION TEAM

| David R. Brickey | City Manager                  |
|------------------|-------------------------------|
| Eric Okerlund    | Budget Officer                |
| Bill Pyper       | <b>Finance Director</b>       |
| Kim Wells        | <b>Communications Manager</b> |
| Sean Sweeney     | Digital Comms. Specialist     |