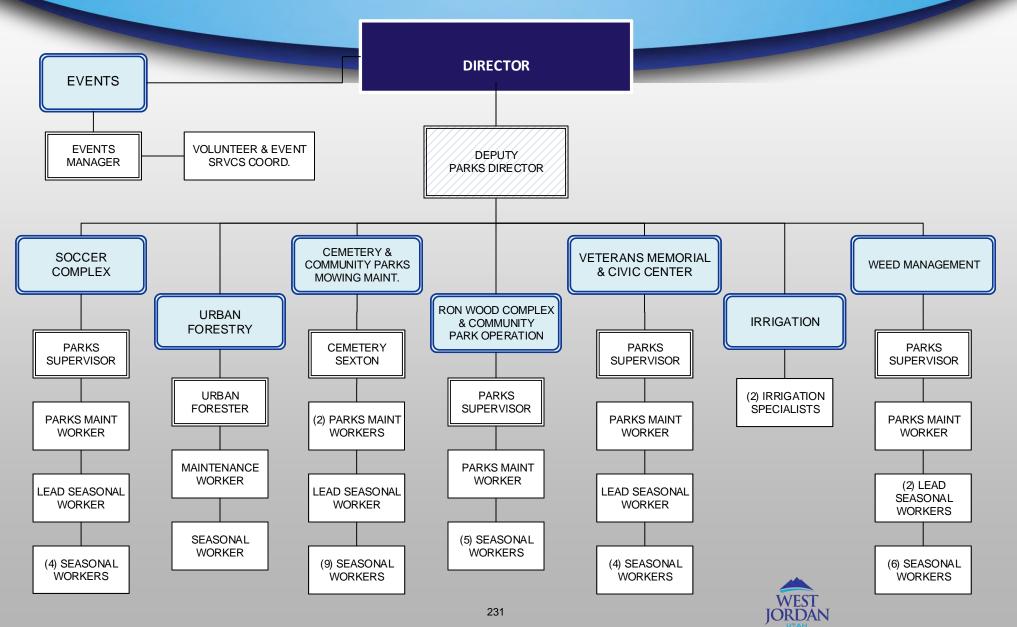

e a feeling of community well-being and provide opportunities for others from outside the city to discover the many things West Jordan has to offer. Support volunteers so they can fulfill City Council goals and objectives. Manage large park rentals, Pioneer Hall and other building rentals, sports/league reservations, and tournament reservations.

**July Activities, Rodeo & Motorsports** – The city has several volunteer-driven events including the Independence Day Festival, Western Stampede Rodeo and Demolition Derby. These events are primarily planned by volunteer committees and overseen by the Events Manager. These programs have a budget associated with them that is allocated from the General Fund and mixed with the direct revenues from the event such as ticket sales and sponsorships.





| PARKS<br>DEPARTMENT                       | AUDITED<br>ACTUAL<br>FY 16-17 | ADJUSTED<br>BUDGET<br>FY 17-18 | YEAR-END<br>ESTIMATE<br>FY 17-18 | ADOPTED<br>BUDGET<br>FY 18-19 |
|-------------------------------------------|-------------------------------|--------------------------------|----------------------------------|-------------------------------|
| FUNCTIONAL SUMMARY                        |                               |                                |                                  |                               |
| SALARIES & BENEFITS<br>OPERATING EXPENSES | 1,811,649<br>2,220,305        | 2,059,353<br>2,375,159         | 1,924,763<br>2,191,695           | 2,113,532<br>2,801,921        |
| TOTAL FUNCTIONAL AREAS                    | 4,031,954                     | 4,434,51