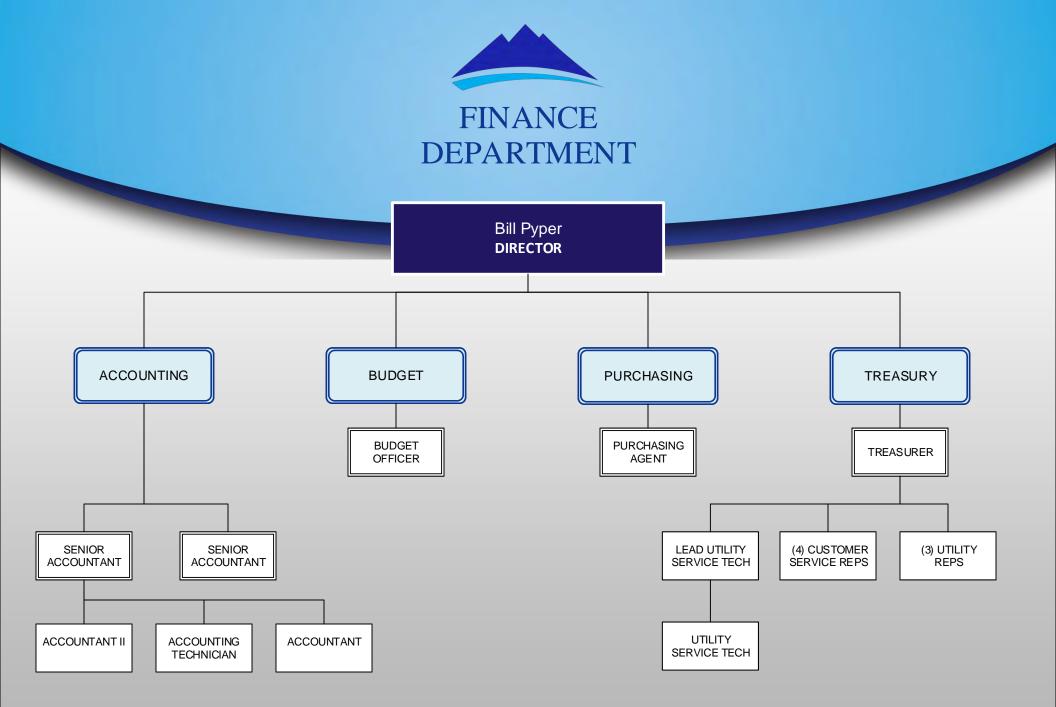

#### BUDGET PREPARATION TEAM

| David R. Brickey | City Manager                  |
|------------------|-------------------------------|
| Eric Okerlund    | Budget Officer                |
| Bill Pyper       | <b>Finance Director</b>       |
| Kim Wells        | <b>Communications Manager</b> |
| Sean Sweeney     | Digital Comms. Specialist     |