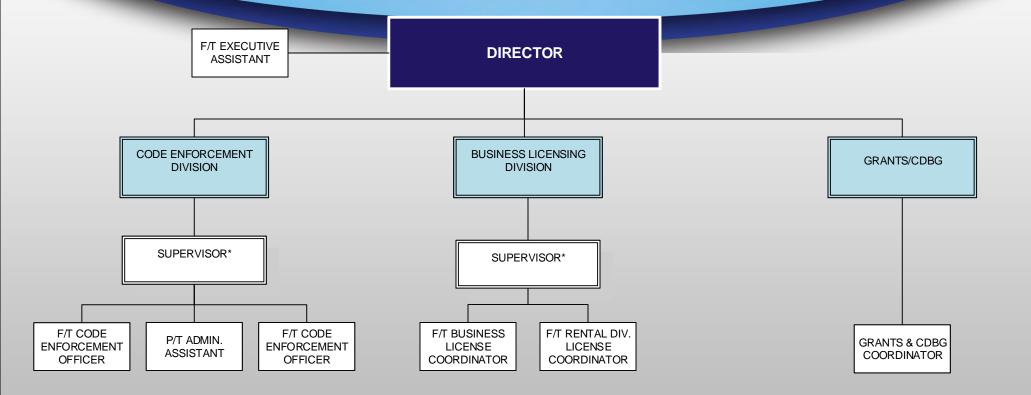

cing civil and criminal actions brought against persons violating the city's licensing code. Business Licensing issues business licenses and collects all license fees and taxes. Business Licensing is intended to protect customers, neighboring businesses and residences from public health and safety issues and unfair business practices.

**Rental Dwelling Licensing** – The purpose of the Rental Dwelling program is to increase the desirability of living and working in West Jordan. Owners of rental properties located in West Jordan are required to obtain a Rental Dwelling Business License. Participation in the Good Landlord Program is voluntary. The Good Landlord Program encourages good rental practices that will result in better tenants, reduced crime and improved safety of our community.





\*The Community Preservation Department Director may act as the Supervisor of the Code Enforcement and/or Business Licensing Divisions.



| COMMUNITY PRESERVATION<br>DEPARTMENT      | AUDITED<br>ACTUAL<br>FY 16-17 | ADJUSTED<br>BUDGET<br>FY 17-18 | YEAR-END<br>ESTIMATE<br>FY 17-18 | ADOPTED<br>BUDGET<br>FY 18-19 |
|-------------------------------------------|-------------------------------|--------------------------------|----------------------------------|-------------------------------|
| FUNCTIONAL SUMMARY                        |                               |                                |                                  |                               |
| SALARIES & BENEFITS<br>OPERATING EXPENSES | 418,220<br>49,599             | 481,977<br>53,930              | 463,739<br>54,