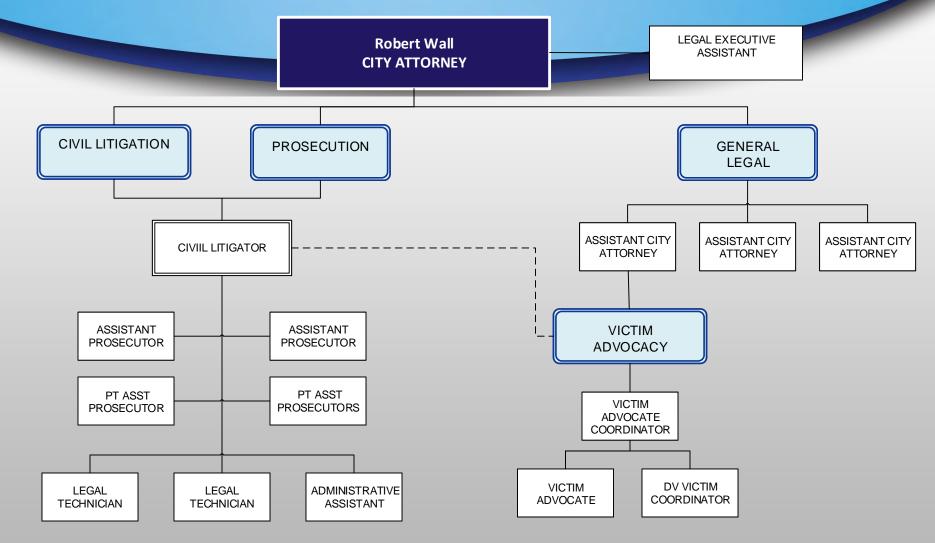

nsure compliance with contractual obligations.

**Litigation** – Maintains control over civil litigation, including defenses to asserted claims against the city, counter claims, and all strategies to ensure that outcomes are beneficial to the city and its citizens.

**Prosecution** – Protects the health, safety and welfare of the public through the prosecution of misdemeanor and infraction offenses within the jurisdiction of the West Jordan Prosecutor.

**Victim Assistance** – Provides immediate crisis response, safe shelter, court advocacy, emotional support, resources and referrals to victims of domestic violence as well as other violent crimes and/or critical incidents; and promote victim safety and offender accountability through the prosecution of domestic violence related crimes.







| CITY ATTORNEY OFFICE   | AUDITED   | ADJUSTED  | YEAR-END  | ADOPTED   |
|------------------------|-----------|-----------|-----------|-----------|
|                        | ACTUAL    | BUDGET    | ESTIMATE  | BUDGET    |
| _                      | FY 16-17  | FY 17-18  | FY 17-18  | FY 18-19  |
| FUNCTIONAL SUMMARY     |           |           |           |           |
| SALARIES & BENEFITS    | 1,118,511 | 1,444,963 | 1,443,219 | 1,827,590 |
| OPERATING EXPENSES     | (61,167)  | 149,067   | (87,154)  | (1,332)   |
| TOTAL FUNCTIONAL AREAS | 1,057,344 | 1,594,030 | 1,356,065 | 1,826,258 |
| DIVISION SUMMARY       |           |           |           |           |
| GENERAL LEGAL          | 373,937   | 765,677   | 533,159   | 663,137   |
| RISK MANAGEMENT        | (5,776)   | 0