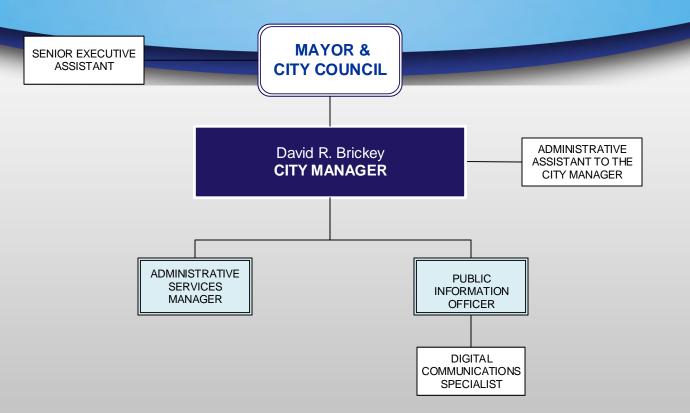

#### **ADMINISTRATION**

David R. Brickey, City Manager Joel Linares, Administrative Services Manager

The Mayor and City Council would like to express appreciation to all employees who dedicated many hours and their best efforts to create the annual budget.

#### BUDGET PREPARATION TEAM

| David R. Brickey | City Manager                  |
|------------------|-------------------------------|
| Eric Okerlund    | Budget Officer                |
| Bill Pyper       | <b>Finance Director</b>       |
| Kim Wells        | <b>Communications Manager</b> |
| Sean Sweeney     | Digital Comms. Specialist     |