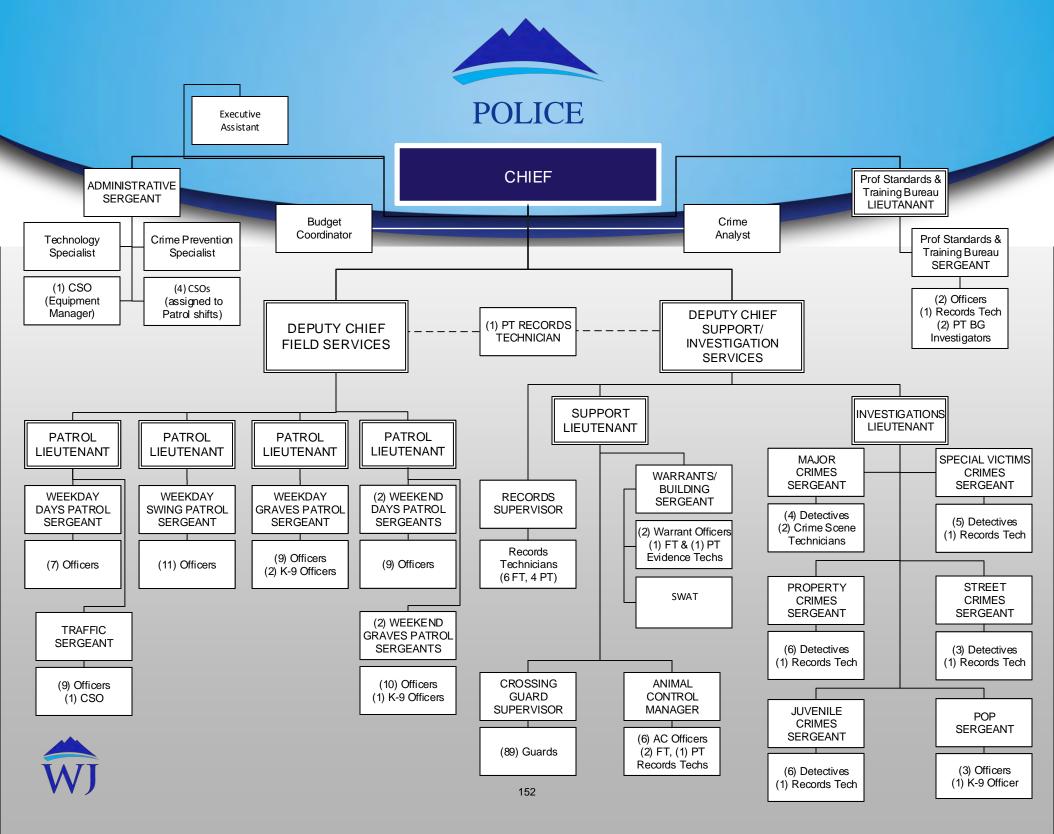

documents, filing and collection of information for the National Incident Based Reporting System. Building Security provides security services to the Justice Center, including the Justice Court. The evidence unit is responsible for the lawful intake, documentation, categorization, storage, disposal, and release of evidence and property. The warrants unit is tasked with serving arrest warrants issued for individuals who are avoiding their responsibility to the court or who have not yet been apprehended for

criminal violations. Maintain a SWAT team that specializes in service of high-risk search warrants, apprehension of violent offenders, barricaded subjects and hostage rescue.

**Crossing Guards** – Protect children when they cross high traffic roadways while walking to or from school.



| POLICE DEPARTMENT                         | AUDITED                 | ADJUSTED                | YEAR-END                | ADOPTED                 |
|-------------------------------------------|-------------------------|-------------------------|-------------------------|-------------------------|
|                                           | ACTUAL                  | BUDGET                  | ESTIMATE                | BUDGET                  |
|                                           | FY 16-17                | FY 17-18                | FY 17-18                | FY 18-19                |
| FUNCTIONAL SUMMARY                        |                         |                         |                         |                         |
| SALARIES & BENEFITS<br>OPERATING EXPENSES | 14