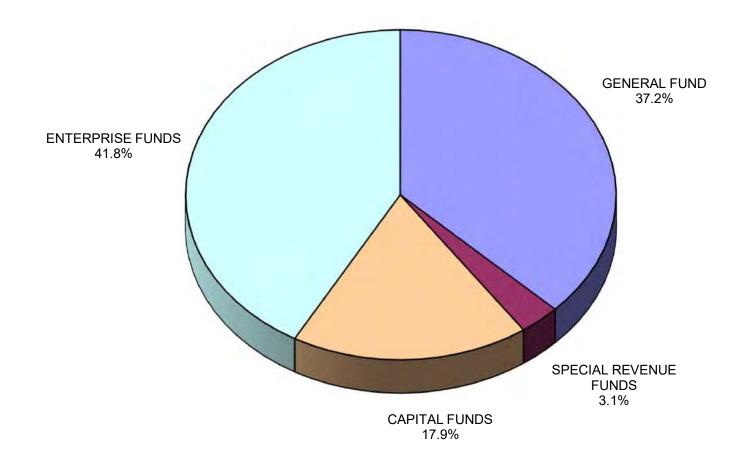

#### CITY OF WEST JORDAN FUND STRUCTURE OVERVIEW

The City of West Jordan uses 28 separate funds to facilitate its fiscal management and oversight responsibilities. The two major categories of funds are governmental funds and proprietary funds. The governmental funds group consists of three different types of funds: General Fund, Special Revenue Funds, and Capital Projects Funds. The proprietary funds group consists of two different types of funds: Business-type Activities Funds and Internal Service Funds.