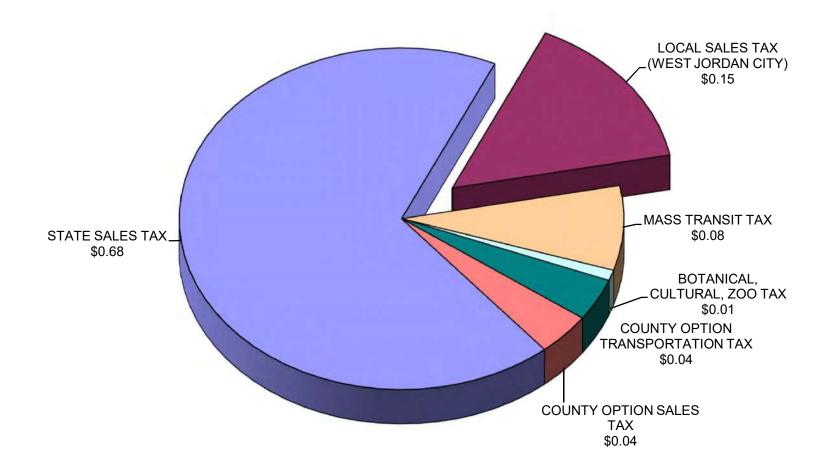

#### Revenues

We have seen a modest increase in sales tax revenue over the past fiscal year. This budget projects a 3.8% increase. Of the sales taxes collected from West Jordan businesses, the city is allocated 1% of the total 6.85% tax (or about 14.6% of the total sales tax). So, for every \$100 spent in West Jordan, \$6.85 in sales tax is collected, and of that amount, the city receives \$1.00. There are a number of factors, most outside our control, that could cause sales tax revenue to decline. These factors include another recession, national policies, national and global fiscal instability, changes in state legislative policy, or all of the above. This budget reflects an 18% property tax increase. We will continue to monitor revenues. Fees are also evaluated annually and adjusted as needed to provide critical services.