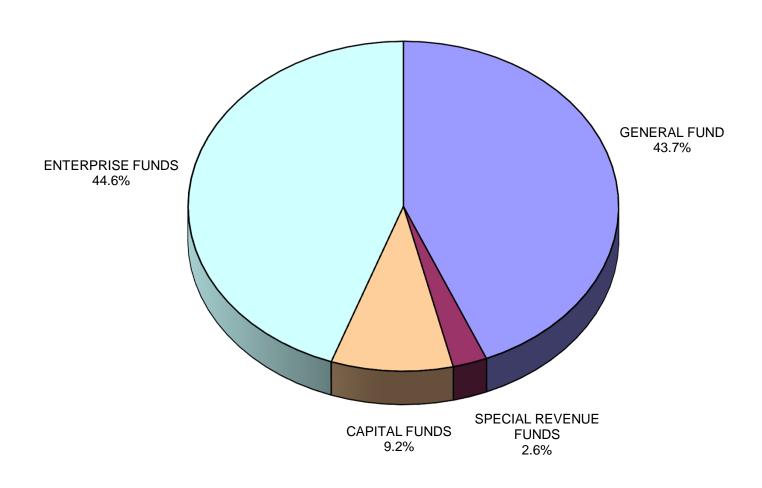

#### CITY OF WEST JORDAN FUND STRUCTURE OVERVIEW

The City of West Jordan uses 28 separate funds to facilitate its fiscal management and oversight responsibilities. The two major categories of funds are governmental funds and proprietary funds. The governmental funds group consists of three different types of funds: General Fund, Special Revenue Funds, and Capital Projects Funds. The proprietary funds group consists of two different types of funds: Business-type Activities Funds and Internal Service Funds.

#### **Governmental Funds**

These funds are intended to cover the various governmental responsibilities – either on a broad scale like the General Fund, or on a more focused scale like the various Special Revenue Funds and Capital Projects Funds.

- General Fund This is the City's largest single fund and covers the broadest scope of activities. It covers the general management and operations of the City, including public safety.
- Special Revenue Funds These funds each account for specialized activities, such as the various Redevelopment Districts and the various Special Improvement Districts.
- Capital Projects Funds These funds account for roads, parks, and buildings capital
  project activities as well as the fiscal support of those activities. Also, the CDBG
  Fund accounts for the various activities of the Community Development Block Grant
  programs.

#### **Proprietary Funds**

These funds are intended to cover substantial activities that emulate business enterprises as well as centralized services that benefit some or all of the various City departments.

- Business-type Activities Funds These funds account for the activities of the City's water utility, sewer utility, stormwater utility, secondary water utility, and streetlight utility, including capital projects; and for the solid waste collection and disposal operations.
- Internal Service Funds These funds account for activities associated with vehicle acquisition, operation, and maintenance and with risk management activities such as liability and property insurance.