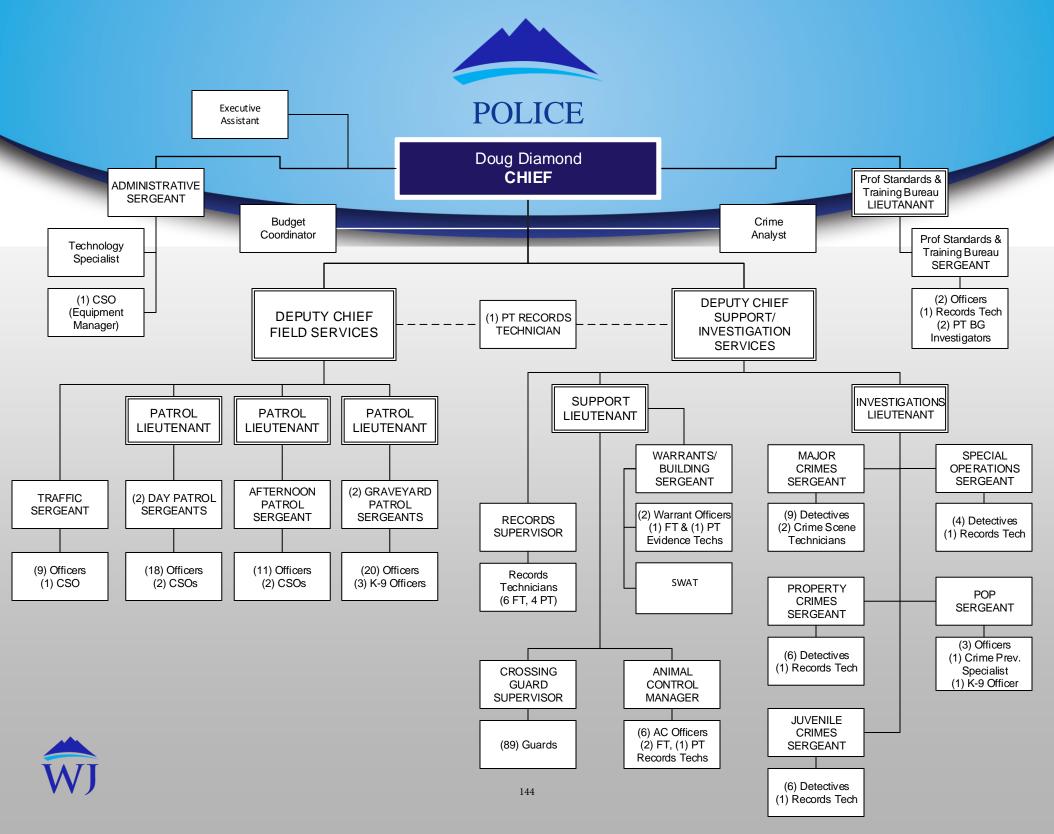

f

documents, filing and collection of information for the National Incident Based Reporting System. Building Security provides security services to the Justice Center, including the Justice Court. The evidence unit is responsible for the lawful intake, documentation, categorization, storage, disposal, and release of evidence and property. The warrants unit is tasked with serving arrest warrants issued for individuals who are avoiding their responsibility to the court or who have not yet been apprehended for criminal violations. Maintain a SWAT team that specializes in service of high-risk search warrants, apprehension of violent offenders, barricaded subjects and hostage rescue.

**Crossing Guards** –Protect children when they cross high traffic roadways while walking to or from school.



| POLICE DEPARTMENT                         | AUDITED                 | ADJUSTED                | YEAR-END                | ADOPTED                 |
|-------------------------------------------|-------------------------|-------------------------|-------------------------|-------------------------|
|                                           | ACTUAL                  | BUDGET                  | ESTIMATE                | BUDGET                  |
|                                           | FY 15-16                | FY 16-17                | FY 16-17                | FY 17-18                |
| FUNCTIONAL SUMMARY                        |                         |                         |                         |                         |
| SALARIES & BENEFITS<br>OPERATING EXPENSES | 14