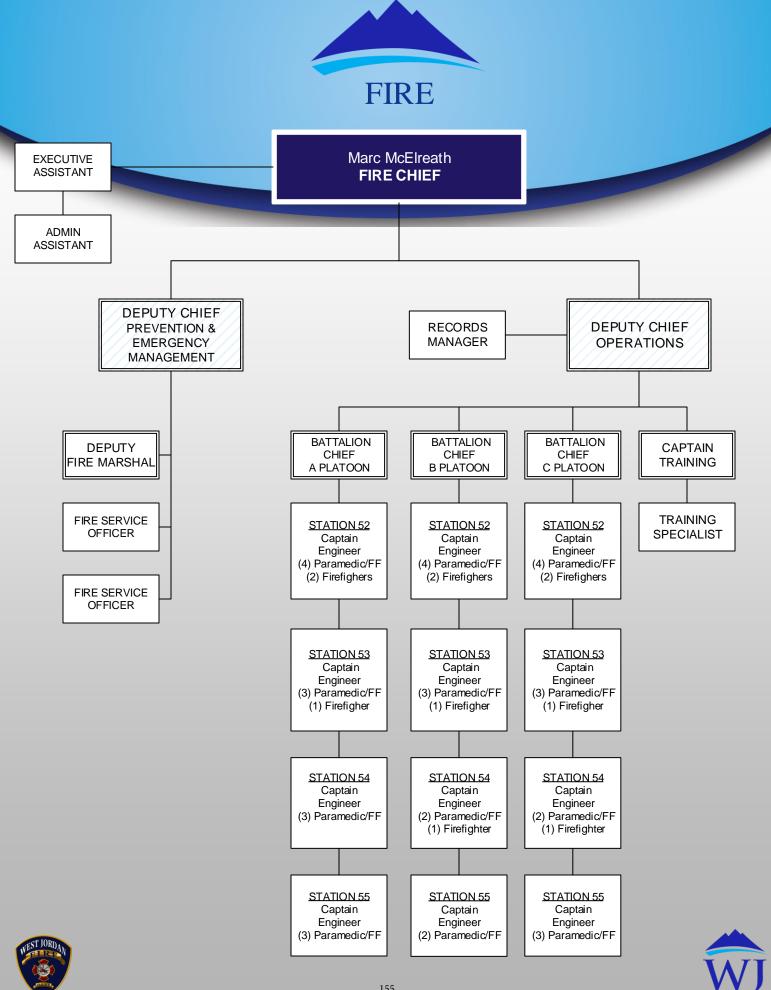

ited to: fire suppression (residential, multi-family, commercial, industrial, vehicle and open lands); advanced and basic life support triage, treatment and transport; mass casualty; hazardous materials containment and mitigation.

**Hazardous Materials** – Provide highly trained Hazardous Materials Technicians to control, contain and mitigate all types of Haz-Mat incidents. Minimize the effects of a hazardous material release to the public and supervise its proper disposal.

**Heavy/Technical Rescue (Special Operations)** – Provide highly trained professional Technical Rescue Technicians to respond to and mitigate emergency incidents involving the following: vehicle extrication, trench rescue, confined space, structural collapse, rope rescue, machinery entrapment and swift water rescue.







| DEPARTMENT                                                   | AUDITED                          | ADJUSTED                         | YEAR-END                         | ADOPTED                     |
|--------------------------------------------------------------|----------------------------------|----------------------------------|----------------------------------|-----------------------------|
|                                                              | ACTUAL                           | BUDGET                           | <b>ESTIMATE</b>                  | BUDGET                      |
|                                                              | FY 15-16                         | FY 16-17                         | FY 16-17                         | FY 17-18