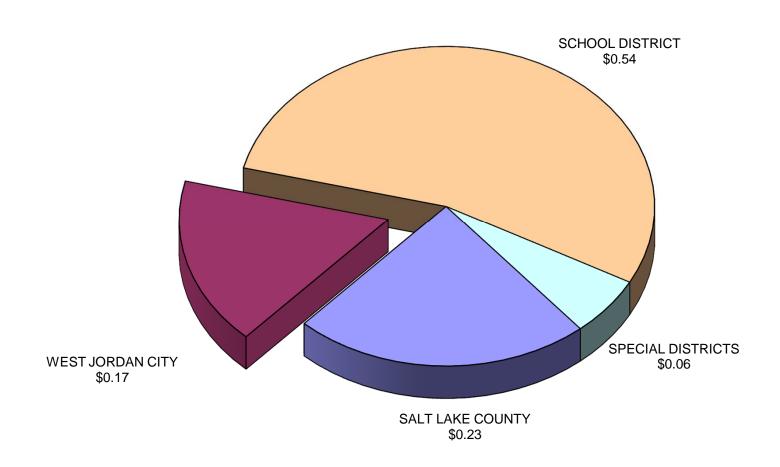

#### Revenues

We have seen a modest increase in sales tax revenue over the past fiscal year, and this budget projects a 4.7% increase. Of the sales taxes collected from West Jordan businesses, the city is allocated 1% of the total 6.85% tax (or about 14.6% of the total sales tax). So, for every \$100 spent in West Jordan, \$6.85 in sales tax is collected, and of that amount, the city receives \$1.00. There are a number of factors, most outside our control, that could cause sales tax revenue to decline. These factors include another recession, national policies, national and global fiscal instability, changes in state legislative policy, or all of the above. While this budget proposed and carries no increase in the local property tax rate above the certified rate determined by Salt Lake County (the last property tax increase instituted by the city was approximately 17% in the 2012-2013 budget), we will continue to monitor revenues. Fees are also evaluated annually and adjusted as needed to provide critical services.