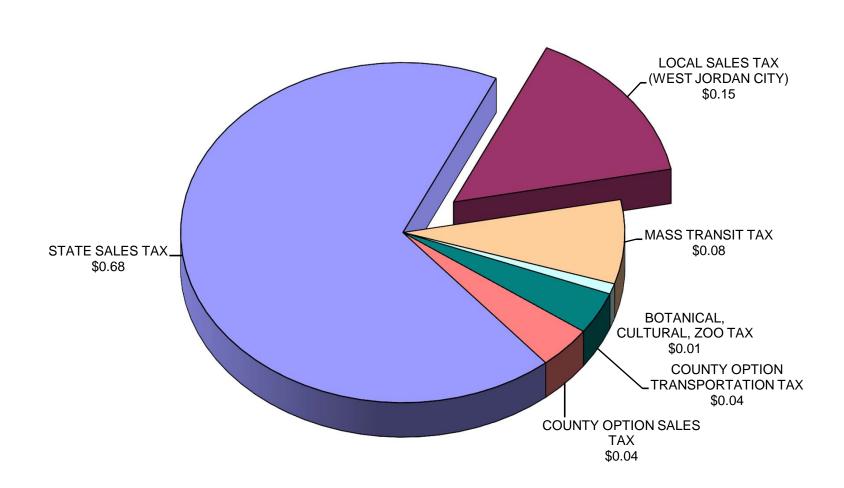

#### Revenues

We have seen a modest increase in sales tax revenue over the past fiscal year, and this budget projects a 4.7% increase. Of the sales taxes collected from West Jordan businesses, the city is allocated 1% of the total 6.85% tax (or about 14.6% of the total sales tax). So, for every \$100 spent in West Jordan, \$6.85 in sales tax is collected, and of that amount, the city receives \$1.00. There are a number of factors, most outside our control, that could cause sales tax revenue to decline. These factors include another recession, national policies, national and global fiscal instability, changes in state legislative policy, or all of the above. While this budget proposed and carries no increase in the local property tax rate above the certified rate determined by Salt Lake County (the last property tax increase instituted by the city was approximately 17% in the 2012-2013 budget), we will continue to monitor revenues. Fees are also evaluated annually and adjusted as needed to provide critical services.