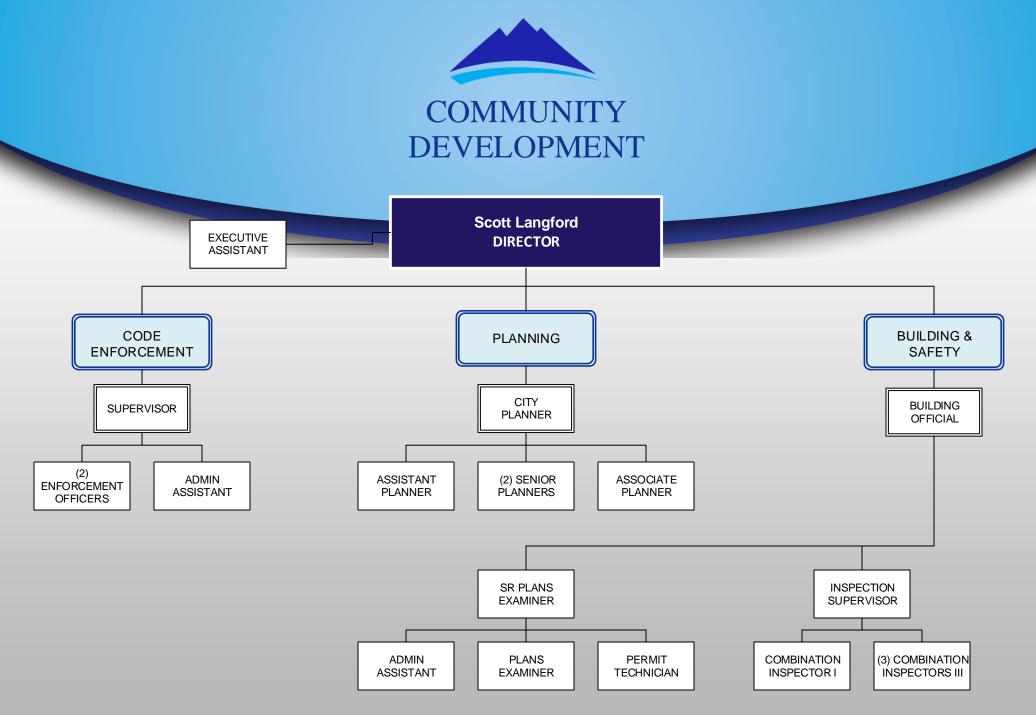

permits, administrative conditional use permits, temporary use permits, business licenses, zoning interpretation letters and letters of nonconformance. Review new development for compliance with adopted plans and codes for the city.

**Building & Safety** – Enforce the minimum requirements of state and city adopted International and National Building, Electrical, Plumbing, Mechanical, Fuel Gas, Energy, Accessibility, and Fire Codes to safeguard the public health, safety and general welfare.

**Code Enforcement** – Obtain compliance with the Municipal Code by providing citizens and businesses guidance and direction for the resolution of problems and violations in a friendly, fair and impartial manner so that the citizens of West Jordan may enjoy a cleaner, safer and better place to live.





| DEVELOPMENT<br>DEPARTMENT                 | AUDITED<br>ACTUAL<br>FY 15-16 | ADJUSTED<br>BUDGET<br>FY 16-17 | YEAR-END<br>ESTIMATE<br>FY 16-17 | ADOPTED<br>BUDGET<br>FY 17-18 |
|-------------------------------------------|-------------------------------|--------------------------------|----------------------------------|-------------------------------|
| FUNCTIONAL SUMMARY                        |                               |                                |                                  |                               |
| SALARIES & BENEFITS<br>OPERATING EXPENSES | 1,422,757<br>17,694           | 2,294,083<br>384,790           | 2,243,406<br>350,898             | 1,977,627<br>143,081          |
| TOTAL FUNCTIONAL AREAS                    | 1,440,451                     | 2,678,