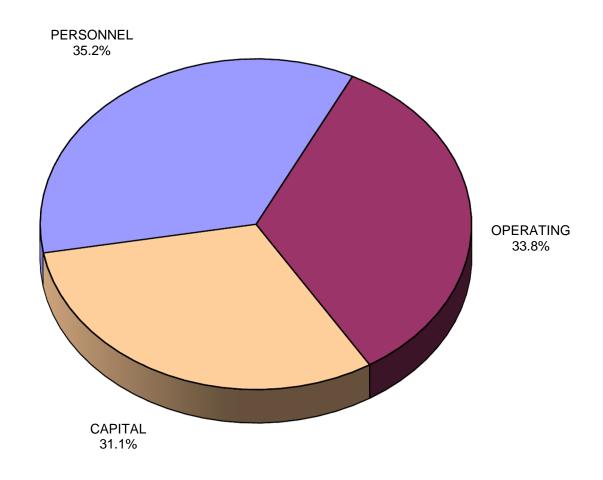

#### **Expenditures**

With a general operating fund of roughly \$61 million, the City of West Jordan expends more than half of that amount (51%) for emergency services alone (fire, EMS, police, etc.). Our police and fire departments play critical roles in protecting our community and providing a high quality of life and continue to be a top priority. We have added four full-time officer positions to the police department budget. This raises the number of authorized police officers to 117.