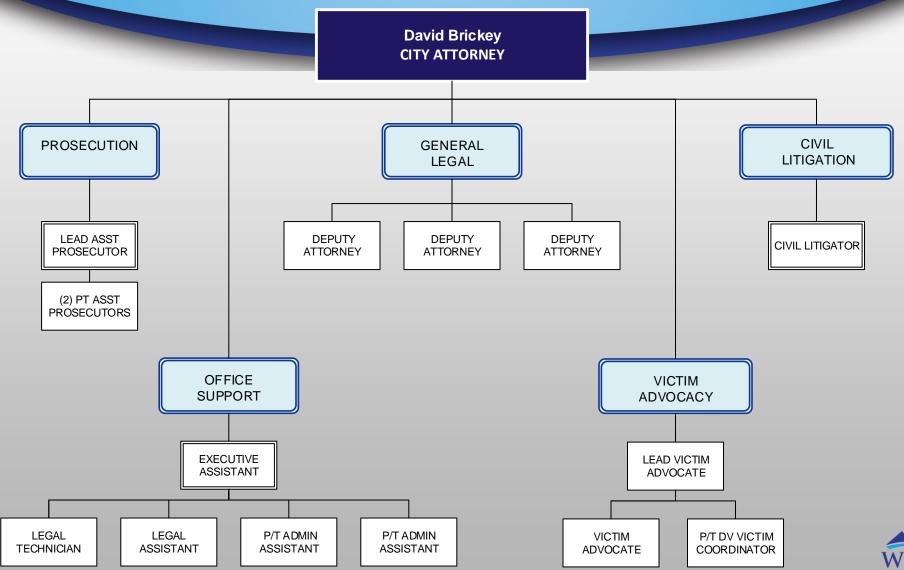

o ensure compliance with contractual obligations.

**Litigation** – Maintain control over civil litigation, including defenses to asserted claims against the city, counter claims, and all strategies to ensure that outcomes are beneficial to the city and its citizens.

**Prosecution** – Protect the health, safety and welfare of the public through the prosecution of misdemeanor and infraction offenses within the jurisdiction of the West Jordan Prosecutor.

**Victim Assistance** – Provide immediate crisis response, safe shelter, court advocacy, emotional support, resources and referrals to victims of domestic violence as well as other violent crimes and/or critical incidents; and promote victim safety and offender accountability through the prosecution of domestic violence related crimes.







| CITY ATTORNEY OFFICE                   | AUDITED<br>ACTUAL     | ADJUSTED<br>BUDGET   | YEAR-END<br>ESTIMATE | ADOPTED<br>BUDGET    |
|----------------------------------------|-----------------------|----------------------|----------------------|----------------------|
|                                        | FY 15-16              | FY 16-17             | FY 16-17             | FY 17-18             |
| FUNCTIONAL SUMMARY                     |                       |                      |                      |                      |
| SALARIES & BENEFITS OPERATING EXPENSES | 1,511,682<br>(91,409) | 1,262,901<br>154,110 | 1,124,521<br>86,137  | 1,444,963<br>149,067 |
| TOTAL FUNCTIONAL AREAS                 | 1,420,273             | 1,417,011            | 1,210,658            | 1,5