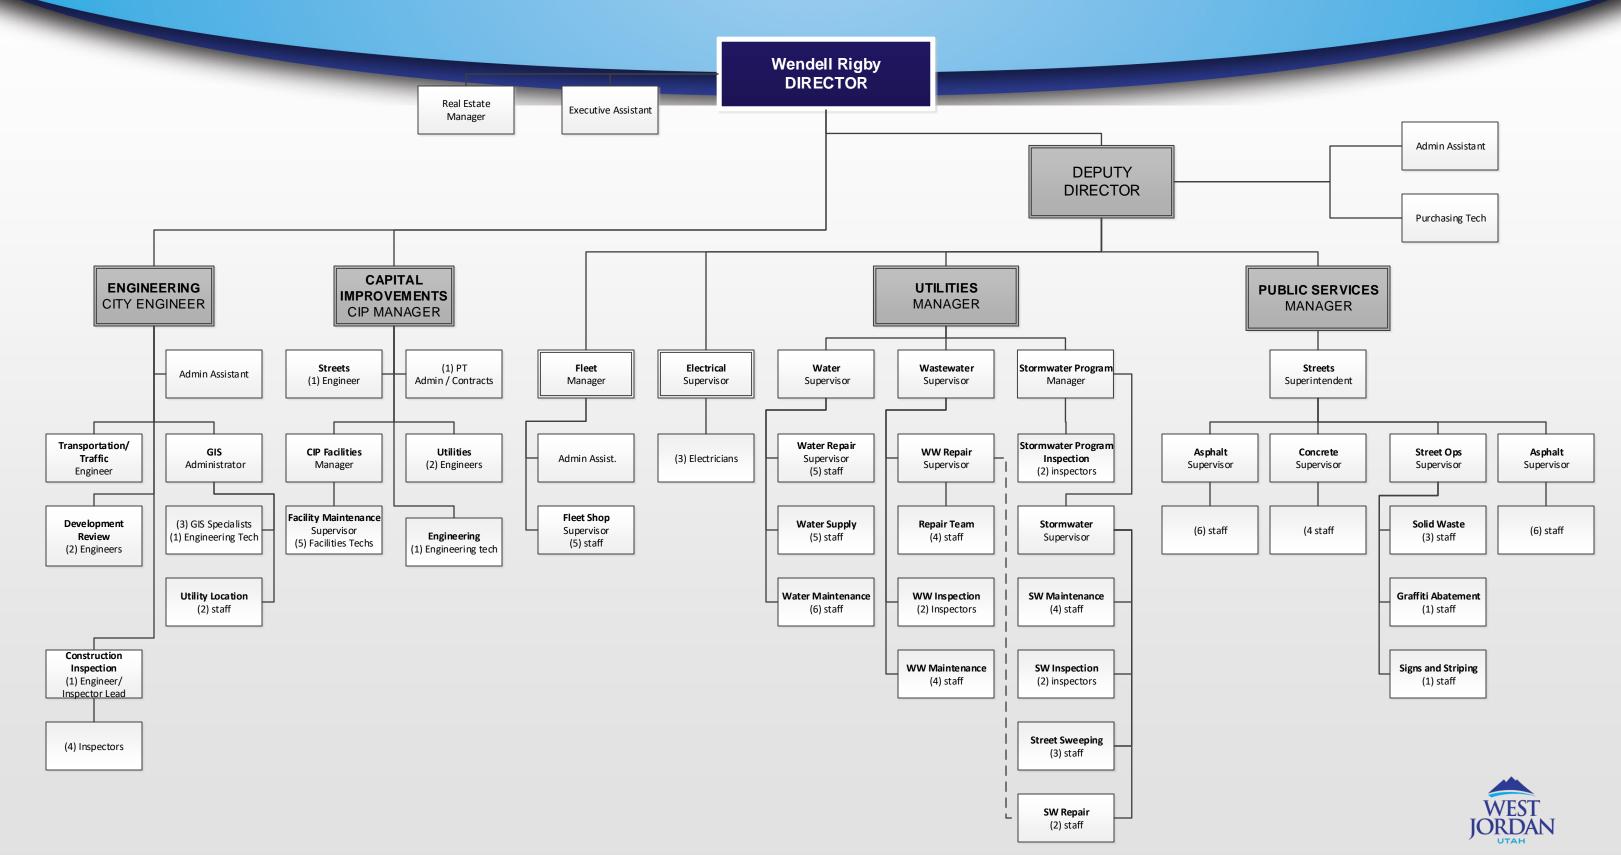

e city's vehicles and equipment.

**Fleet Fund: Replacement & Surplus** – Provide for the monitoring and execution of the city's Fleet Replacement Program, including the purchasing of vehicles and equipment and the surplus of vehicles and equipment.

**Electricians** – Provide specialized electrical services for city facilities, water telemetry and control systems, and Parks Calsense controls. Electricians also supervise and manage the city's streetlight program.

**Roadway Maintenance** – Provide for the repair of city's asphalt roadways, including overlays, patching, and pothole repairs. This group also manages the concrete curb, gutters, and sidewalks, along with pedestrian ramps of the city. The group also maintains the signs, signals, striping, and graffiti abatement for the city.





| PUBLIC WORKS DEPARTMENT                                                                                                                                                                                                            | AUDITED<br>ACTUAL<br>FY 15-16                                                                          | ADJUSTED<br>BUDGET<br>FY 16-17                                                                   | YEAR-END<br>ESTIMATE<br>FY 16-17                                                                 | ADOPTED<br>BUDGET<br>FY 17-18                                                                    |
|--------------------------------------------------------------------------------------------------------------------------------------------------------------------