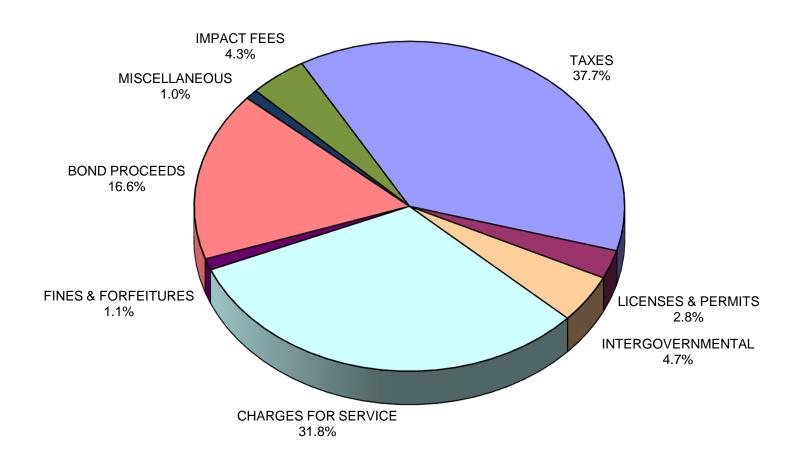

#### Revenues

We have seen a modest increase in sales tax revenue over the past fiscal year, and this budget projects a 4.7% increase. Of the sales taxes collected from West Jordan businesses, the city is allocated 1% of the total 6.85% tax (or about 14.6% of the total sales tax). So, for every \$100 spent in West Jordan, \$6.85 in sales tax is collected, and of that amount, the city receives \$1.00. There are a number of factors, most outside our control, that could cause sales tax revenue to decline. These factors include another recession, national policies, national and global fiscal instability, changes in state legislative policy, or all of the above. While this budget proposed and carries no increase in the local property tax rate above the certified rate determined by Salt Lake County (the last property tax increase instituted by the city was approximately 17% in the 2012-2013 budget), we will continue to monitor revenues. Fees are also evaluated annually and adjusted as needed to provide critical services.