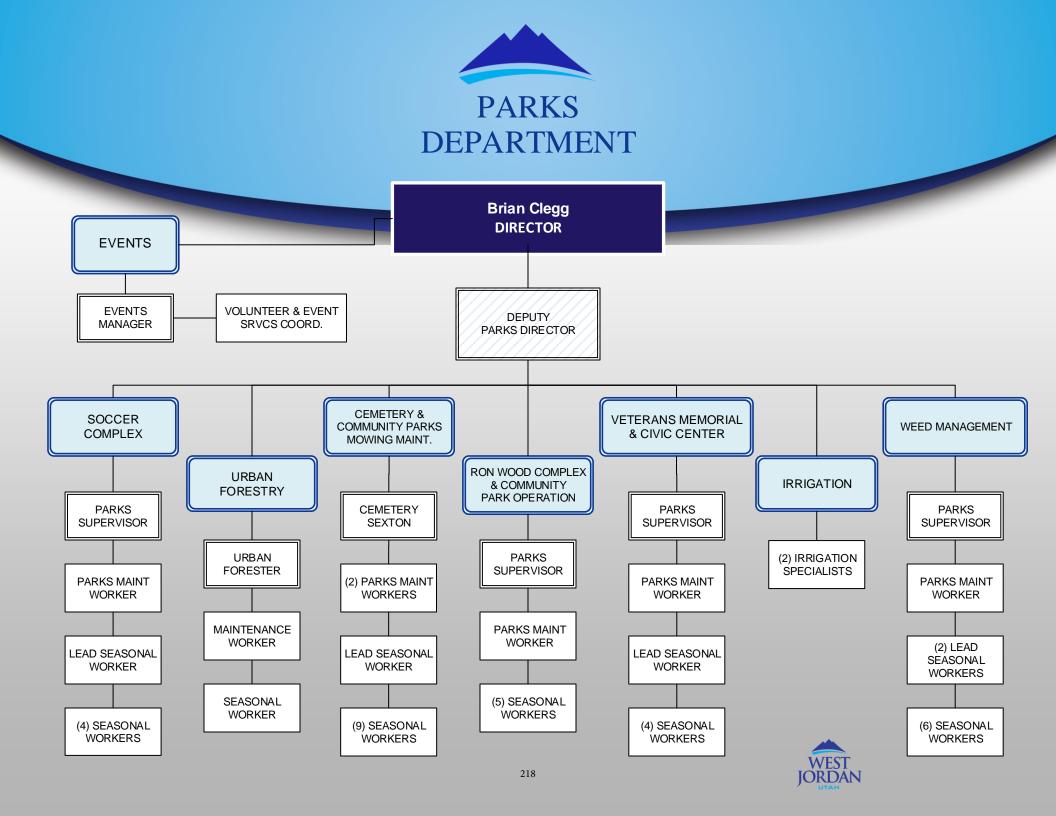

Motorsports is included in the Administrative Services section.*) Support volunteers so that

| they can fulfill City Council goals and objectives. Manage large park rentals, Pioneer Hall and other building rentals, sports/league reservations, and tournament rentals. |
|-----------------------------------------------------------------------------------------------------------------------------------------------------------------------------|
|                                                                                                                                                                             |
|                                                                                                                                                                             |



| PARKS<br>DEPARTMENT                       | AUDITED<br>ACTUAL<br>FY 15-16 | ADJUSTED<br>BUDGET<br>FY 16-17 | YEAR-END<br>ESTIMATE<br>FY 16-17 | ADOPTED<br>BUDGET<br>FY 17-18 |
|-------------------------------------------|-------------------------------|--------------------------------|----------------------------------|-------------------------------|
| <b>FUNCTIONAL SUMMARY</b>                 |                               |                                |                                  |                               |
| SALARIES & BENEFITS<br>OPERATING EXPENSES | 1,590,387<br>1,182,422        | 1,919,874<br>2,400,677         | 1,868,719<br>2,218,126           | 2,048,845<br>1,946,723        |
| TOTAL FUNCTIONAL AREAS                    | 2,772,809                     | 4,320,55