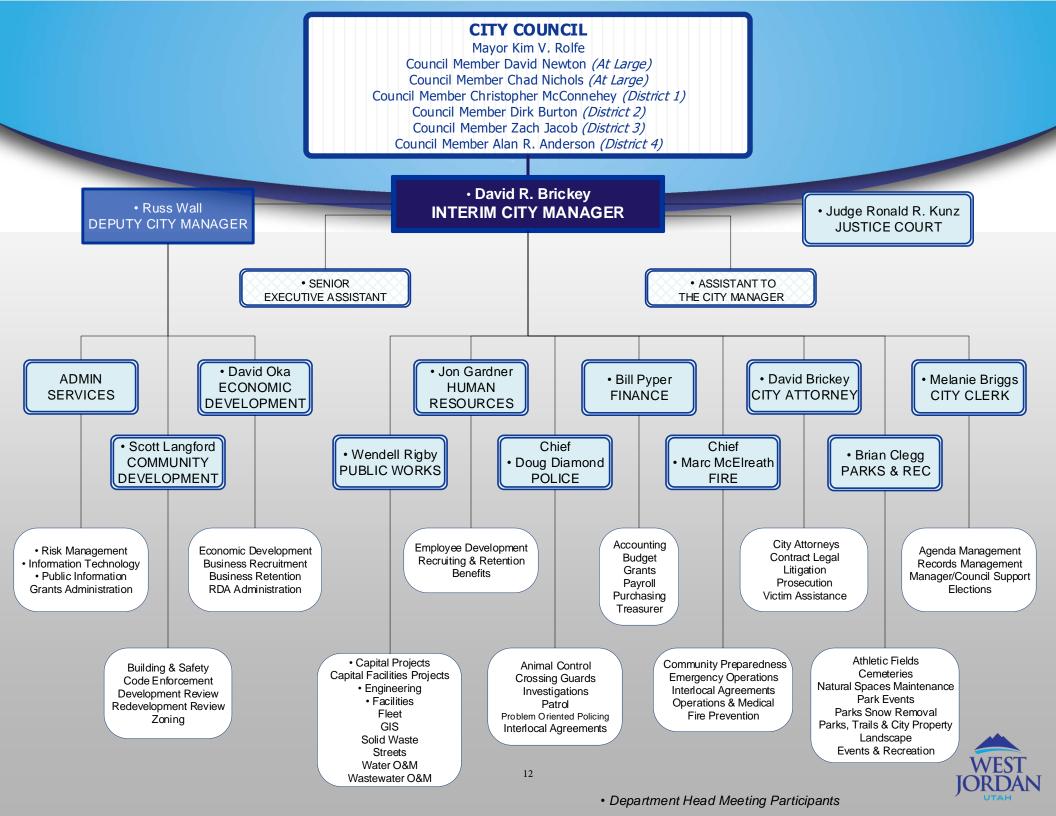

# **GENERAL FUND SUMMARY**

|                                                                                                                                                                                                                 | AUDITED<br>ACTUAL<br>FY 15-16                                                                                                                  | ADJUSTED<br>BUDGET<br>FY 16-17                                                                                                                  | YEAR-END<br>ESTIMATE<br>FY 16-17                                                                                                                           | ADOPTED<br>BUDGET<br>FY 17-18                                                                                                                              |
|-----------------------------------------------------------------------------------------------------------------------------------------------------------------------------------------------------------------|------------------------------------------------------------------------------------------------------------------------------------------------|-------------------------------------------------------------------------------------------------------------------------------------------------|------------------------------------------------------------------------------------------------------------------------------------------------------------|------------------------------------------------------------------------------------------------------------------------------------------------------------|
| BEGINNING FUND BALANCE                                                                                                                                                                                          | 17,029,361                                                                                                                                     | 16,987,313                                                                                                                                      | 16,987,313                                                                                                                                                 | 12,810,510                                                                                                                                                 |
| REVENUES & OTHER SOURCES TAXES LICENSES & PERMITS INTERGOVERNMENTAL CHARGES FOR SERVICE INTERFUND CHARGES FINES & FORFEITURES MISCELLANEOUS EVENTS CONTRIBUTIONS (USE OF RESERVES)                              | 37,060,771<br>2,459,907<br>4,959,755<br>3,543,408<br>0<br>1,366,330<br>590,005<br>185,502                                                      | 38,818,780<br>2,410,470<br>4,698,343<br>3,588,950<br>4,885,160<br>1,500,000<br>599,645<br>343,912<br>13,966,452                                 | 38,043,643<br>2,863,215<br>4,852,510<br>2,953,946<br>4,885,160<br>1,294,913<br>535,715<br>262,382                                                          | 39,312,136<br>3,381,000<br>4,952,596<br>3,473,700<br>5,378,041<br>1,350,000<br>652,161<br>299,200<br>2,305,108                                             |
| TOTAL REVENUES & OTHER SOURCES                                                                                                                                                                                  | 50,165,678                                                                                                                                     | 70,811,712                                                                                                                                      | 55,691,484                                                                                                                                                 | 61,103,942                                                                                                                                                 |
| EXPENDITURES & OTHER USES OFFICE OF CITY MANAGER COURTS ADMINISTRATIVE SERVICES FINANCE CITY ATTORNEY HUMAN RESOURCES PUBLIC WORKS PARKS DEVELOPMENT ECONOMIC DEVELOPMENT POLICE FIRE **PROJECTION ADJUSTMENT** | 2,432,893<br>736,880<br>2,035,378<br>1,513,084<br>1,420,273<br>371,561<br>9,051,175<br>2,772,809<br>1,440,451<br>0<br>17,500,251<br>10,932,971 | 3,249,079<br>767,312<br>2,270,316<br>7,561,419<br>1,417,011<br>473,681<br>18,306,317<br>4,320,551<br>2,678,873<br>0<br>18,920,722<br>10,846,431 | 3,124,577<br>764,623<br>1,997,687<br>4,062,610<br>1,210,658<br>448,054<br>12,012,638<br>4,086,845<br>2,594,304<br>0<br>18,284,285<br>10,861,929<br>420,077 | 2,575,706<br>802,931<br>2,588,246<br>3,102,516<br>1,594,030<br>489,687<br>12,138,347<br>3,995,568<br>2,120,708<br>736,822<br>19,642,683<br>11,316,698<br>0 |
| TOTAL EXPENDITURES & OTHER USES                                                                                                                                                                                 | 50,207,726                                                                                                                                     | 70,811,712                                                                                                                                      | 59,868,287                                                                                                                                                 | 61,103,942                                                                                                                                                 |
| ENDING FUND BALANCE                                                                                                                                                                                             | 16,987,313                                                                                                                                     | 3,020,861                                                                                                                                       | 12,810,510                                                                                                                                                 | 10,505,402                                                                                                                                                 |