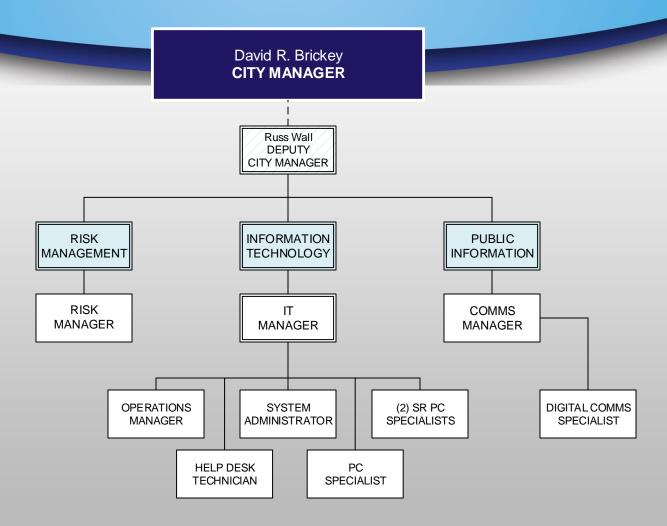

Funding for the following new positions was included in the budget:

- Deputy City Manager
- Communications Specialist
- Police Officer (4 positions)
- Assistant City Prosecutor (part time) (2 positions)