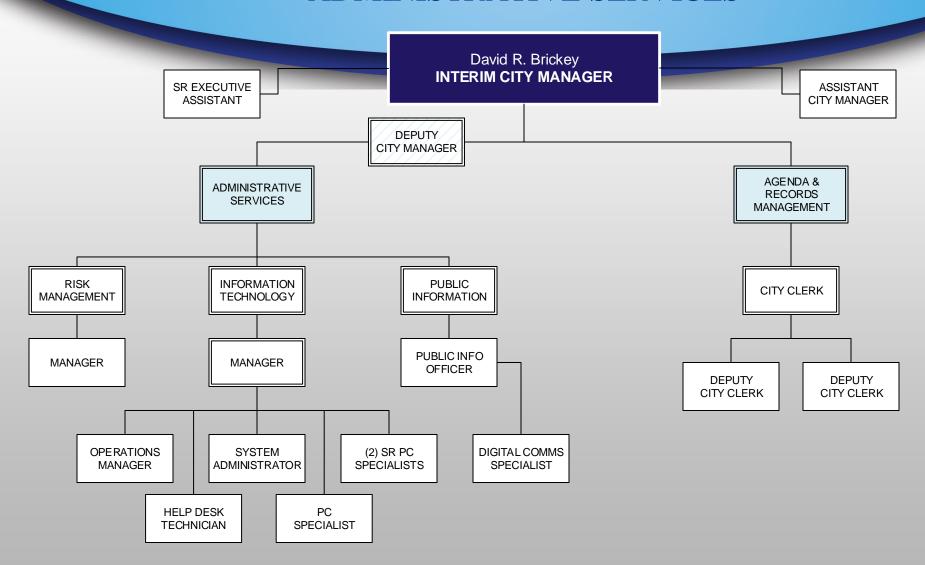

Funding for the following new positions was included in the budget:

- Deputy City Manager
- Communications Specialist
- Police Officer (4 positions)
- Assistant City Prosecutor (part time) (2 positions)