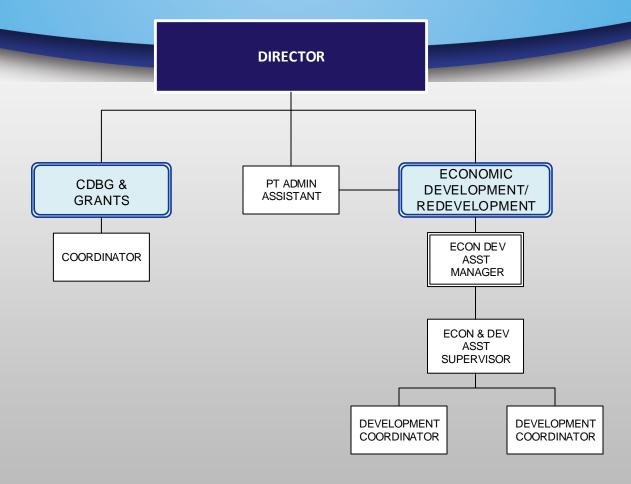

arcels of land, development of new areas, increased retail activity, and expansion of existing businesses in the City.

**Grants** – Responsible for accounting, planning and use of Federal entitlement programs including the Community Development Block Grant (CDBG), HOME and other funds. Serve as the primary contact for most grant activities for the city

**Redevelopment Agency** – The Redevelopment Agency utilizes Tax Increment Financing (TIF) Districts to encourage economic development, job creation, business investment, and redevelopment of blighted areas within the city. To accomplish these goals, the agency can create a Community Reinvestment Area (CRA), which provides TIF funding to projects to offset some costs associated with development occurring in the project area boundaries.







| ECONOMIC DEVELOPMENT   | AUDITED  | ADJUSTED | YEAR-END        | ADOPTED  |
|------------------------|----------|----------|-----------------|----------|
| DEPARTMENT             | ACTUAL   | BUDGET   | <b>ESTIMATE</b> | BUDGET   |
|                        | FY 15-16 | FY 16-17 | FY 16-17        | FY 17-18 |
| FUNCTIONAL SUMMARY     |          |          |                 |          |
| SALARIES & BENEFITS    | 0        | 0        | 0               | 545,902  |
| OPERATING EXPENSES     | 0        | 0        | 0               | 190,920  |
| TOTAL FUNCTIONAL AREAS | 0        | 0        | 0               | 736,822  |
| DIVISION SUMMARY       |          |          |                 |          |
| DEVELOPMENT ASSISTANCE | 0        | 0        | 0               | 151,396  |
| ECONOMIC DEVEL