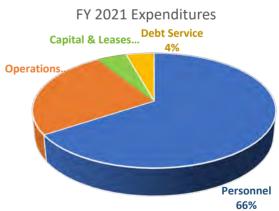

### GENERAL FUND SUMMARY

| BUDGET & FINANCIAL HISTORY         |               |                |                |                |               |       |  |  |
|------------------------------------|---------------|----------------|----------------|----------------|---------------|-------|--|--|
|                                    | Prior Year    | Adopted        | Estimated      | Annual         |               |       |  |  |
|                                    | Actual        | Budget         | Actual         | Budget         | Budget to Est | imate |  |  |
|                                    | FY 18-19      | FY 19-20       | FY 19-20       | FY 20-21       | Difference    | е     |  |  |
| Revenues                           |               |                |                |                |               |       |  |  |
| Property tax                       | \$ 15,512,555 | \$15,833,731   | \$ 15,927,745  | \$ 15,955,658  | \$ 27,913     | 0%    |  |  |
| Sales tax                          | 20,933,636    | 21,039,420     | 20,700,000     | 17,500,000     | (3,200,000)   | -15%  |  |  |
| Sales tax - Transportation         | -             | 1,713,112      | 1,600,000      | 1,450,000      | (150,000)     | -9%   |  |  |
| Franchise tax                      | 8,665,873     | 9,178,620      | 8,450,000      | 8,268,000      | (182,000)     | -2%   |  |  |
| Licenses & permits                 | 3,231,827     | 2,960,000      | 4,187,500      | 2,796,000      | (1,391,500)   | -33%  |  |  |
| Fines                              | 1,142,819     | 1,180,000      | 1,001,167      | 1,140,000      | 138,833       | 14%   |  |  |
| Charges for services               | 4,424,004     | 4,639,775      | 4,159,300      | 4,195,200      | 35,900        | 1%    |  |  |
| Grants                             | 1,234,069     | 560,926        | 435,301        | 328,246        | (107,055)     | -25%  |  |  |
| Miscellaneous                      | 529,020       | 204,900        | 71,005         | 8,500          | (62,505)      | -88%  |  |  |
| Transfer in                        | 507,036       | -              | -              | 2,479,375      | 2,479,375     |       |  |  |
|                                    | 56,180,839    | 57,310,484     | 56,532,018     | 54,120,979     | (2,411,039)   | -4%   |  |  |
| Expenditures                       |               |                |                |                |               |       |  |  |
| Personnel                          | (41,825,747)  | (45,508,023)   | (45,195,187)   | (42,056,571)   | 3,138,616     | -8%   |  |  |
| Operations                         | (13,470,613)  | (14,442,955)   | (13,981,122)   | (14,537,741)   | (556,619)     | 1%    |  |  |
| Capital & Leases                   | (2,326,571)   | (2,921,913)    | (2,921,913)    | (2,626,834)    | 295,079       | -10%  |  |  |
| Debt Service                       | (1,599,098)   | (1,980,856)    | (1,989,180)    | (2,495,549)    | (506,369)     | 26%   |  |  |
| Allocated services                 | 5,081,571     | 6,350,926      | 5,407,774      | 4,402,502      | (1,005,272)   | -31%  |  |  |
| Transfers out                      | (1,107,850)   | (950,000)      | (1,046,389)    | -              | 1,046,389     | -100% |  |  |
|                                    | (55,248,307)  | (59,452,821)   | (59,726,017)   | (57,314,193)   | 2,411,824     | -4%   |  |  |
|                                    |               |                |                |                |               |       |  |  |
| Contribution (Use) of Fund Balance | \$ 932,531    | \$ (2,142,337) | \$ (3,193,999) | \$ (3,193,214) | \$ 785        |       |  |  |
|                                    |               | •              |                |                | •             |       |  |  |
| Beginning Balance                  | \$ 11,602,723 | \$12,535,254   | \$ 12,535,254  | \$ 9,341,255   |               |       |  |  |
| Ending Fund Balance                | 12,535,254    | 10,392,917     | 9,341,255      | 6,148,041      |               |       |  |  |
|                                    |               |                |                |                |               |       |  |  |