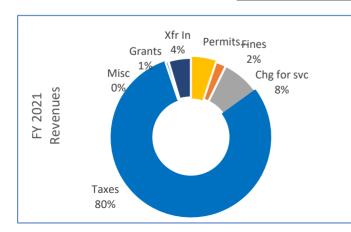

### GENERAL FUND SUMMARY

| BUDGET & FINANCIAL HISTORY         |               |                |                |                |               |       |  |  |
|------------------------------------|---------------|----------------|----------------|----------------|---------------|-------|--|--|
|                                    | Prior Year    | Adopted        | Estimated      | Annual         |               |       |  |  |
|                                    | Actual        | Budget         | Actual         | Budget         | Budget to Est | imate |  |  |
|                                    | FY 18-19      | FY 19-20       | FY 19-20       | FY 20-21       | Difference    | е     |  |  |
| Revenues                           |               |                |                |                |               |       |  |  |
| Property tax                       | \$ 15,512,555 | \$15,833,731   | \$ 15,927,745  | \$ 15,955,658  | \$ 27,913     | 0%    |  |  |
| Sales tax                          | 20,933,636    | 21,039,420     | 20,700,000     | 17,500,000     | (3,200,000)   | -15%  |  |  |
| Sales tax - Transportation         | -             | 1,713,112      | 1,600,000      | 1,450,000      | (150,000)     | -9%   |  |  |
| Franchise tax                      | 8,665,873     | 9,178,620      | 8,450,000      | 8,268,000      | (182,000)     | -2%   |  |  |
| Licenses & permits                 | 3,231,827     | 2,960,000      | 4,187,500      | 2,796,000      | (1,391,500)   | -33%  |  |  |
| Fines                              | 1,142,819     | 1,180,000      | 1,001,167      | 1,140,000      | 138,833       | 14%   |  |  |
| Charges for services               | 4,424,004     | 4,639,775      | 4,159,300      | 4,195,200      | 35,900        | 1%    |  |  |
| Grants                             | 1,234,069     | 560,926        | 435,301        | 328,246        | (107,055)     | -25%  |  |  |
| Miscellaneous                      | 529,020       | 204,900        | 71,005         | 8,500          | (62,505)      | -88%  |  |  |
| Transfer in                        | 507,036       | -              | -              | 2,479,375      | 2,479,375     |       |  |  |
|                                    | 56,180,839    | 57,310,484     | 56,532,018     | 54,120,979     | (2,411,039)   | -4%   |  |  |
| Expenditures                       |               |                |                |                |               |       |  |  |
| Personnel                          | (41,825,747)  | (45,508,023)   | (45,195,187)   | (42,056,571)   | 3,138,616     | -8%   |  |  |
| Operations                         | (13,470,613)  | (14,442,955)   | (13,981,122)   | (14,537,741)   | (556,619)     | 1%    |  |  |
| Capital & Leases                   | (2,326,571)   | (2,921,913)    | (2,921,913)    | (2,626,834)    | 295,079       | -10%  |  |  |
| Debt Service                       | (1,599,098)   | (1,980,856)    | (1,989,180)    | (2,495,549)    | (506,369)     | 26%   |  |  |
| Allocated services                 | 5,081,571     | 6,350,926      | 5,407,774      | 4,402,502      | (1,005,272)   | -31%  |  |  |
| Transfers out                      | (1,107,850)   | (950,000)      | (1,046,389)    | -              | 1,046,389     | -100% |  |  |
|                                    | (55,248,307)  | (59,452,821)   | (59,726,017)   | (57,314,193)   | 2,411,824     | -4%   |  |  |
|                                    |               |                |                |                |               |       |  |  |
| Contribution (Use) of Fund Balance | \$ 932,531    | \$ (2,142,337) | \$ (3,193,999) | \$ (3,193,214) | \$ 785        |       |  |  |
|                                    |               | •              |                |                | •             |       |  |  |
| Beginning Balance                  | \$ 11,602,723 | \$12,535,254   | \$ 12,535,254  | \$ 9,341,255   |               |       |  |  |
| Ending Fund Balance                | 12,535,254    | 10,392,917     | 9,341,255      | 6,148,041      |               |       |  |  |
|                                    |               |                |                |                |               |       |  |  |