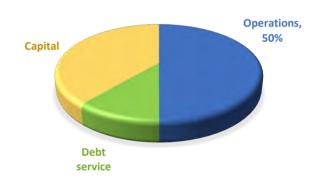

g revenues** total \$4.4 million, a 12.1% increase from FY2020 estimates. The increase reflects a 5% rate increase. The 2018 Raftelis rate study recommended a 24% rate increase, however, equalizing capital projects over a 5 year period reduced the increase.

**Budgeted operating expenses** total \$3.2 million, which represents a 25.5% increase from FY2020 estimates. The increase reflects the increased cost for storm water maintenance, an allocation for property and other liability insurance, and a transfer of 5% of revenue to the General Fund.

**Budgeted non-operating revenues** total \$900,000 and represent projected developer impact fees.

**Budgeted non-operating expenses** total \$3.2 million. \$725,011 for debt service. \$2.48 million for capital projects.

#### **FY 2021 EXPENSE**



### FY 2021 Capital Projects

Barney's Wash Detention \$1,800,000

Developer reimbursement \$ 200,000

1300 West 7200-7800 South \$ 475,000



|                                   |          | Grade    |          |          | Count    |          |
|-----------------------------------|----------|----------|----------|----------|----------|----------|
|                                   | FY 18-19 | FY 19-20 | FY 20-21 | FY 18-19 | FY 19-20 | FY 20-21 |
| Stormwater Program Manager        | GR67     | GR67     |          | 1.00     | 1.00     |          |
| Stormwater Div Supervisor         | GR63     | GR67     | GR67     | 1.00     | 1.00     | 1.0      |
| Stormwater Repair Crew Supervisor |          |          | GR61     |          |          | 1.0      |
| Stormwater Inspector