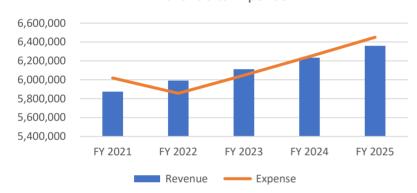

Third, this budget includes a modest fee increase to the wastewater and solid waste utilities.

In each of these cases, the fee adjustments include only what is necessary to maintain minimum fund balances in each fund and to complete essential capital projects. No fee increase is proposed for the streetlight fund.