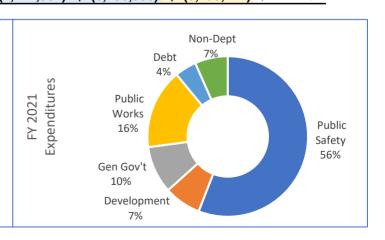

# GENERAL FUND EXPANDED SUMMARY

| BUDGET & FINANCIAL HISTORY                | Prior Year    | Adopted             | Estimated      | Annual         |              |        |
|-------------------------------------------|---------------|---------------------|----------------|----------------|--------------|--------|
|                                           | Actual        | Budget              | Actual         | Budget         | Budget to Es | timate |
|                                           | FY 18-19      | FY 19-20            | FY 19-20       | FY 20-21       | Differen     |        |
| Revenues                                  |               |                     |                |                |              |        |
| Property tax                              | \$ 15,512,555 | \$ 15,833,731       | \$ 15,927,745  | \$ 15,955,658  | \$ 27,913    | 0%     |
| Sales tax                                 | 20,933,636    | 21,039,420          | 20,700,000     | 17,500,000     | (3,200,000)  | -15%   |
| Sales tax - Transportation                | -             | 1,713,112           | 1,600,000      | 1,450,000      | (150,000)    | -9%    |
| Franchise tax                             | 8,665,873     | 9,178,620           | 8,450,000      | 8,268,000      | (182,000)    | -2%    |
| Licenses & permits                        | 3,231,827     | 2,960,000           | 4,187,500      | 2,796,000      | (1,391,500)  | -33%   |
| Fines                                     | 1,142,819     | 1,180,000           | 1,001,167      | 1,140,000      | 138,833      | 14%    |
| Charges for services                      | 4,424,004     | 4,639,775           | 4,159,300      | 4,195,200      | 35,900       | 1%     |
| Grants                                    | 1,234,069     | 560,926             | 435,301        | 328,246        | (107,055)    | -25%   |
| Miscellaneous                             | 529,020       | 204,900             | 71,005         | 8,500          | (62,505)     | -88%   |
| Transfer in                               | 507,036       | ·<br>-              | ·<br>-         | 2,479,375      | 2,479,375    |        |
| TOTAL REVENUE                             | 56,180,839    | 57,310,484          | 56,532,018     | 54,120,979     | (2,411,039)  | -4%    |
|                                           |               |                     |                |                |              |        |
| Expenditures                              |               |                     |                |                |              |        |
| City Council                              | (286,303)     | (321,612)           | (279,799)      | (423,844)      | (144,045)    | 51%    |
| Mayor's Office                            | (588,193)     | (684,024)           | (490,335)      | (399,094)      | 91,241       | -19%   |
| Administrative Services                   | (930,069)     | (1,308,871)         | (1,325,358)    | (918,292)      |              | -31%   |
| Community Development                     | (3,545,751)   | (3,869,871)         | (3,688,761)    | (3,754,186)    |              | 2%     |
| Community Engagement                      | (973,226)     | (1,034,551)         | (970,889)      | (1,265,310)    | (294,421)    | 30%    |
| Courts                                    | (815,098)     | (869,404)           | (851,741)      | (814,551)      | 37,190       | -4%    |
| Economic Development                      | (562,409)     | (582,350)           | (348,726)      | (505,869)      |              | 45%    |
| Fire                                      | (11,785,590)  | (12,172,767)        | (12,417,266)   | (11,756,577)   | 660,689      | -5%    |
| Legal Services                            | (1,444,716)   | (1,738,469)         | (1,570,997)    | (1,642,884)    | (71,887)     | 5%     |
| Non-Departmental                          | (2,582,735)   | (3,277,217)         | (4,663,711)    | (3,803,962)    | 859,749      | -18%   |
| Parks                                     | (3,820,913)   | (3,919,484)         | (3,914,367)    | (3,660,370)    | 253,997      | -6%    |
| Police                                    | (19,989,681)  | (21,736,921)        | (21,121,351)   | (20,284,295)   | 837,056      | -4%    |
| Public Works                              | (5,216,676)   | (5,006,424)         | (5,047,147)    | (5,589,410)    | (542,264)    | 11%    |
| Debt Service                              | (1,599,098)   | (1,980,856)         | (1,989,180)    | (2,495,549)    | (506,369)    | 25%    |
| Transfers out                             | (1,107,850)   | (950,000)           | (1,046,389)    | - 1            | 1,046,389    | -100%  |
| TOTAL EXPENDITURES                        | (55,248,307)  | (59,452,821)        | (59,726,016)   | (57,314,193)   | 2,411,823    | -4%    |
| Contribution (Hoo) of Fund Delega-        | f 022 F22     | ¢ (2.442.227)       | ¢ (2.402.000)  | ¢ (2.402.24.4) | A 70.4       |        |
| <b>Contribution (Use) of Fund Balance</b> | \$ 932,532    | <b>み(2、142、33/)</b> | \$ (3,193,998) | J (J, 193,∠14) | \$ 784       |        |