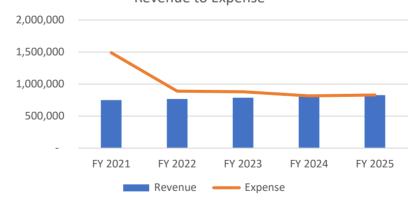

| -         | -         |
| Bagley Industrial                |                     | (110,000) | (50,000)   | -         | -         | -         |
| Oquirrh Shadows                  |                     | (50,000)  | (50,000)   | (50,000)  | (50,000)  | (50,000)  |
| LED Upgrades                     |                     | (50,000)  | (50,000)   | -         | -         | -         |
| Soccer Complex                   |                     | -         | -          | (80,000)  | -         | -         |
| Misc Projects                    |                     | (50,000)  | (50,000)   | (50,000)  | (50,000)  | (50,000)  |
| Ending Balance                   |                     | 640,011   | 518,685    | 425,571   | 416,888   | 414,705   |

### Streetlight 5-Year Plan Revenue to Expense







#### **FUND PURPOSE**

The Fleet Management department manages the City's vehicle and equipment inventory. It works to purchase and maintain reliable and appropriate vehicles and equipment to support City services.

#### Workload and Performance Measures

This is the first year the City has initiated performance measures. Results will be reported in subsequent years.

% of preventive maintenance inspections within 60 days of notice

Ratio of units to mechanic

% of vehicles in service

# of vehicles managed

| STAFFING                 |          |          |          |          |          |          |  |
|--------------------------|----------|----------|----------|----------|----------|----------|--|
|                          | Grade    |          |          | Count    |          |