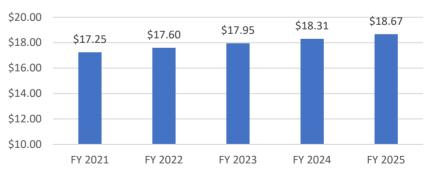

Third, this budget includes a modest fee increase to the wastewater and solid waste utilities.

In each of these cases, the fee adjustments include only what is necessary to maintain minimum fund balances in each fund and to complete essential capital projects. No fee increase is proposed for the streetlight fund.