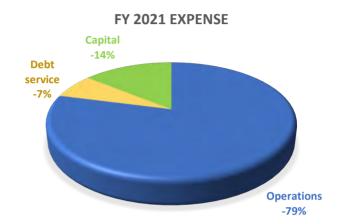

to the General Fund which represents the value to the taxpayers of owning the right-of-ways where the water system is located.

#### **BUDGET HIGHLIGHTS**

**Budgeted operating revenues** total \$27.2 million, a 3.8% increase from FY2020 estimates. The increase reflects moderate customer growth and a conservative forecast of water use.

**Budgeted operating expenses** total \$22.22 million, which represents a 7.6% increase from FY2020 estimates. The increase reflects the addition of operations staff and a transfer of 5% of revenue to the General Fund.

**Budgeted non-operating revenues** total \$1.0 million and represent projected developer impact fees.

**Budgeted non-operating expenses** total \$5.87 million. Debt service total \$1.92 million. New capital projects total \$3.95 million.



#### **BUDGET ENHANCEMENTS**

#### FY 2021 Capital Projects

Airport Storage Tank \$3,800,000

Master Plan Update \$ 150,000

Note: Incomplete budgeted projects from FY 2020 will be carried forward to FY 2021 and completed.

**New positions:** The budget includes the addition of six (6) full-time utility maintenance technicians to support operations. It also includes the transfer of the meter technicians from the General Fund to this fund. These positions will complete the maintenance work of meter and water line replacements.

**Storage tanks:** The budget includes \$3.8 million for the replacement and expansion of the Airport water storage tank (2.0 million gallons to 4.0 million gallons). The project total cost is \$4.5 million with a completion date in FY 2022. This project has been