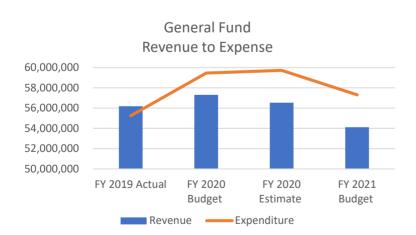

### GENERAL FUND SUMMARY

| BUDGET & FINANCIAL HISTORY         |               |                |                |                |               |       |  |  |
|------------------------------------|---------------|----------------|----------------|----------------|---------------|-------|--|--|
|                                    | Prior Year    | Adopted        | Estimated      | Annual         |               |       |  |  |
|                                    | Actual        | Budget         | Actual         | Budget         | Budget to Est | imate |  |  |
|                                    | FY 18-19      | FY 19-20       | FY 19-20       | FY 20-21       | Difference    | е     |  |  |
| Revenues                           |               |                |                |                |               |       |  |  |
| Property tax                       | \$ 15,512,555 | \$15,833,731   | \$ 15,927,745  | \$ 15,955,658  | \$ 27,913     | 0%    |  |  |
| Sales tax                          | 20,933,636    | 21,039,420     | 20,700,000     | 17,500,000     | (3,200,000)   | -15%  |  |  |
| Sales tax - Transportation         | -             | 1,713,112      | 1,600,000      | 1,450,000      | (150,000)     | -9%   |  |  |
| Franchise tax                      | 8,665,873     | 9,178,620      | 8,450,000      | 8,268,000      | (182,000)     | -2%   |  |  |
| Licenses & permits                 | 3,231,827     | 2,960,000      | 4,187,500      | 2,796,000      | (1,391,500)   | -33%  |  |  |
| Fines                              | 1,142,819     | 1,180,000      | 1,001,167      | 1,140,000      | 138,833       | 14%   |  |  |
| Charges for services               | 4,424,004     | 4,639,775      | 4,159,300      | 4,195,200      | 35,900        | 1%    |  |  |
| Grants                             | 1,234,069     | 560,926        | 435,301        | 328,246        | (107,055)     | -25%  |  |  |
| Miscellaneous                      | 529,020       | 204,900        | 71,005         | 8,500          | (62,505)      | -88%  |  |  |
| Transfer in                        | 507,036       | -              | -              | 2,479,375      | 2,479,375     |       |  |  |
|                                    | 56,180,839    | 57,310,484     | 56,532,018     | 54,120,979     | (2,411,039)   | -4%   |  |  |
| Expenditures                       |               |                |                |                |               |       |  |  |
| Personnel                          | (41,825,747)  | (45,508,023)   | (45,195,187)   | (42,056,571)   | 3,138,616     | -8%   |  |  |
| Operations                         | (13,470,613)  | (14,442,955)   | (13,981,122)   | (14,537,741)   | (556,619)     | 1%    |  |  |
| Capital & Leases                   | (2,326,571)   | (2,921,913)    | (2,921,913)    | (2,626,834)    | 295,079       | -10%  |  |  |
| Debt Service                       | (1,599,098)   | (1,980,856)    | (1,989,180)    | (2,495,549)    | (506,369)     | 26%   |  |  |
| Allocated services                 | 5,081,571     | 6,350,926      | 5,407,774      | 4,402,502      | (1,005,272)   | -31%  |  |  |
| Transfers out                      | (1,107,850)   | (950,000)      | (1,046,389)    | -              | 1,046,389     | -100% |  |  |
|                                    | (55,248,307)  | (59,452,821)   | (59,726,017)   | (57,314,193)   | 2,411,824     | -4%   |  |  |
|                                    |               |                |                |                |               |       |  |  |
| Contribution (Use) of Fund Balance | \$ 932,531    | \$ (2,142,337) | \$ (3,193,999) | \$ (3,193,214) | \$ 785        |       |  |  |
|                                    |               | •              |                |                | •             |       |  |  |
| Beginning Balance                  | \$ 11,602,723 | \$12,535,254   | \$ 12,535,254  | \$ 9,341,255   |               |       |  |  |
| Ending Fund Balance                | 12,535,254    | 10,392,917     | 9,341,255      | 6,148,041      |               |       |  |  |
|                                    |               |                |                |                |               |       |  |  |