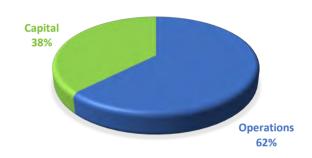

kload and Performance Measures

This is the first year the City has initiated performance measures. Results will be reported in subsequent years.

% of pipelines inspected by video per year

% of pipelines cleaned per year

# of linear feet of critical lines cleaned per year

#### **BUDGET HIGHLIGHTS**

**Budgeted operating revenues** total \$10.8 million, a 14.7% increase from FY2020 estimates. The increase reflects a 15% rate increase.

**Budgeted operating expenses** total \$10.4 million, which represents a 8.3% increase from FY2020 estimates. The increase reflects the increased cost for sewer treatment services, and a transfer of 5% of revenue to the General Fund.

**Budgeted non-operating revenues** total \$700,000 and represent projected developer impact fees.

**FY 2021 EXPENSE** 



**Budgeted non-operating expenses** total \$6.25 million for capital projects.

|                                |          | Grade    |          |          | Count    |          |
|--------------------------------|----------|----------|----------|----------|----------|----------|
|                                | FY 18-19 | FY 19-20 | FY 20-21 | FY 18-19 | FY 19-20 | FY 20-21 |
| Wastewater Div Supervisor      | GR67     | GR67     | GR67     | 1.00     | 1.00     | 1.00     |
| Wastewater Crew Supervisor     | GR61     | GR61     | GR61     | 1.00     | 1.00     | 1.00     |
| Wastewater System Lead         | GR57     | GR57     | GR57     |          |          |          |
| Wastewater Operator II         | GR53     | GR53     | GR53     | 13.00    | 14.00    | 14.00    |
| Wastewate